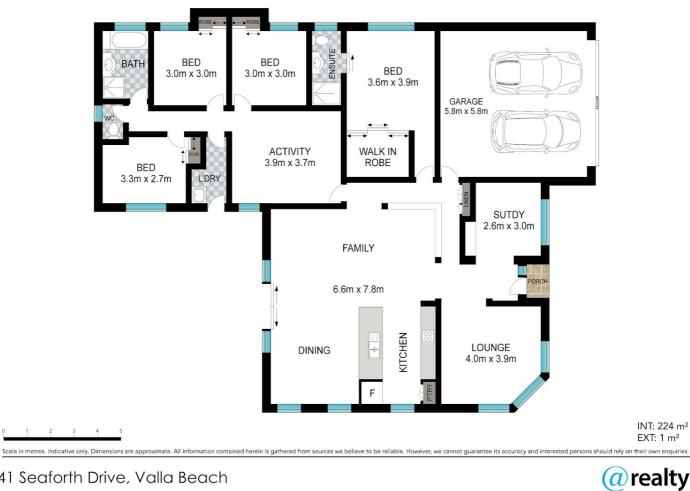

#### 4 BED | 2 BATH | 2 CAR

PRICE: \$995,000

OPEN FOR INSPECTION: N/A

Bryce Heward 0423691322 bryce.heward@atrealty.com.au www.atrealty.com.au

41 Seaforth Drive, Valla Beach

Disclaimer: Please note this floor plan is for marketing purposes and is to be used as a guide only. All dimensions are estimates only and may not be exact measurements.