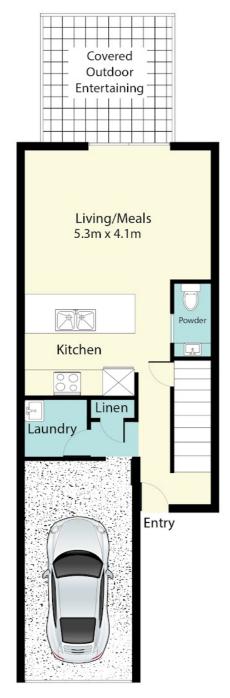

Perfectly positioned, it's just a short stroll to Mountview Shopping Centre and Shapes Early Learning Centre, ensuring convenience at your doorstep.

Upon entry, the home reveals a spacious, functional design. The ground floor boasts an openplan living and dining area, perfect for entertaining or relaxing with family. It features easy-care tiled floors and air-conditioning for year-round comfort. The centrally located kitchen is wellequipped with premium appliances, a gas cooktop, and generous bench space, ensuring you stay connected while cooking. Outside, a covered patio overlooks a low-maintenance backyard, awaiting your personal touch.

The ground level also includes a powder room and a convenient laundry.

Upstairs, there are three generously sized bedrooms, all with built-in robes. The master retreat offers air-conditioning, scenic views, a modern ensuite, and a large wardrobe. The additional bedrooms are steps from the stylish main bathroom. Ample storage is available with an oversized linen cupboard.

### 3 BED | 2 BATH | 1 CAR

PRICE: For Sale

OPEN FOR INSPECTION: N/A

Niket Kalra 0412345000 niket.kalra@atrealty.com.au www.atrealty.com.au

**Ground Floor** 

First Floor

### 25 Woodroffee Cres, Redbank Plains

**TOTAL APPROX FLOOR AREA: 158m2** 

Disclaimer: Please note this floor plan is for marketing purposes and is to be used as a guide only. All dimensions are estimates only and may not be exact measurements.