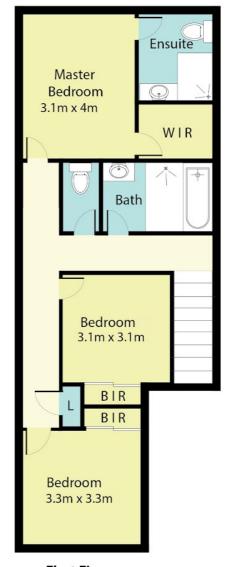

The ground level also includes a powder room and a convenient laundry.

Upstairs, there are three generously sized bedrooms, all with built-in robes. The master retreat offers air-conditioning, scenic views, a modern ensuite, and a large wardrobe. The additional bedrooms are steps from the stylish main bathroom. Ample storage is available with an oversized linen cupboard.

### 3 BED | 2 BATH | 1 CAR

PRICE: For Sale

OPEN FOR INSPECTION: N/A

Niket Kalra 0412345000 niket.kalra@atrealty.com.au www.atrealty.com.au

**Ground Floor** 

First Floor

### 25 Woodroffee Cres, Redbank Plains

**TOTAL APPROX FLOOR AREA: 158m2** 

Disclaimer: Please note this floor plan is for marketing purposes and is to be used as a guide only. All dimensions are estimates only and may not be exact measurements.