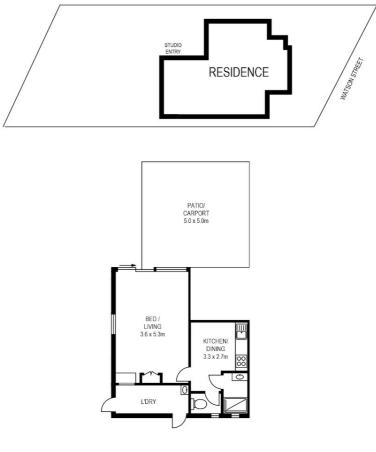

### **3 WATSON STREET, PIALBA**

PLANS SHOWN ONLY INDICATIVE OF LAYOUT. DIMENSIONS ARE APPROXIMATE All information contained herein is gathered from sources we believe to be reliable However we control guarantee its accuracy and interested persons should very on their own enquiries.

Disclaimer: Please note this floor plan is for marketing purposes and is to be used as a guide only. All dimensions are estimates only and may not be exact measurements.

Paul Capper 0466602803 paul.capper@atrealty.com.au www.atrealty.com.au