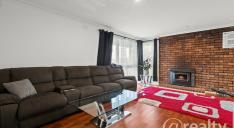

- Inviting streetscape with a beautiful brick façade and landscaped gardens
- Formal living areas with large windows maximising the natural light
- Formal dining domain with sliding door through the outdoor pergola
- Stylish kitchen appointed with gas cooktop, double sink, oven & rangehood.
- Master bedroom with a large built-in robe
- Great size self-contained bungalow with living room; bathroom with shower & bedroom with built in robe.