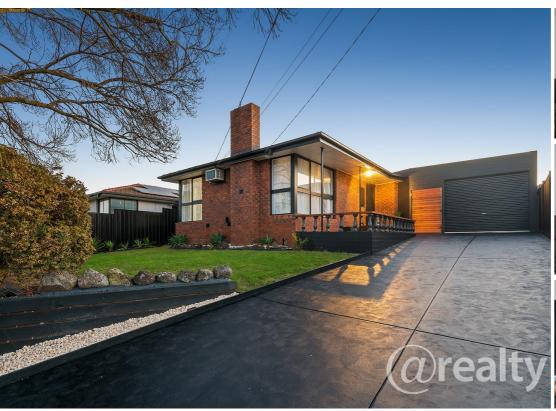

#### 14 FLETCHER ROAD DANDENONG NORTH

#### FAMILY HOME OF LARGE PROPORTIONS!

Ideally located in the vibrant Dandenong North area, this exquisite home offers the lifestyle and extravagant family living that resonates with young growing families or first home buyers. Sensationally situated in a quiet street, this superb and expansive residence is a dream come true for growing families. This beautiful home is further highlighted with double zoned living areas, a sophisticated kitchen, four generous bedrooms and a great size solid self-contained bungalow fitted with all the comfort needed ready to live and enjoy all the benefits. This spacious home is sure to utterly delight growing families looking for their perfect residence in an undoubtedly desirable location.

- Inviting streetscape with a beautiful brick façade and landscaped gardens
- Formal living areas with large windows maximising the natural light
- Formal dining domain with sliding door through the outdoor pergola
- Stylish kitchen appointed with gas cooktop, double sink, oven & rangehood.
- Master bedroom with a large built-in robe
- Great size self-contained bungalow with living room; bathroom with shower & bedroom with built in robe.