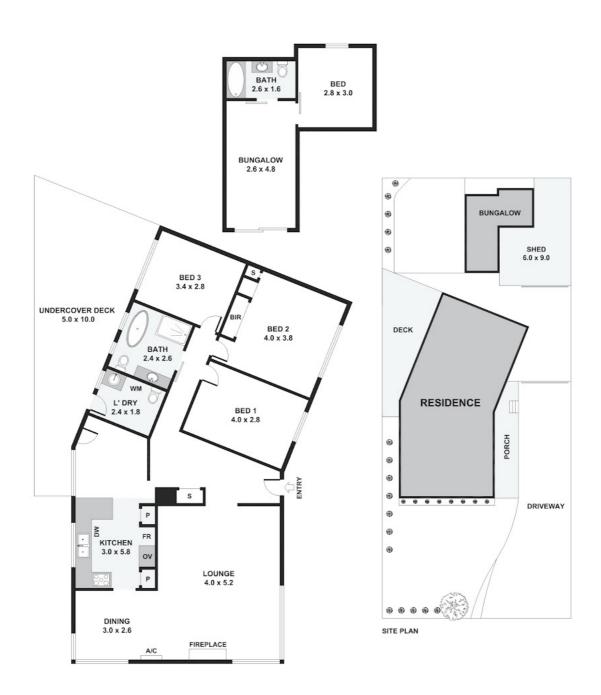

#### 14 FLETCHER ROAD DANDENONG NORTH

## 14 Fletcher Road, Dandenong North

Disclaimer: Please note this floor plan is for marketing purposes and is to be used as a guide only. All dimensions are estimates only and may not be exact measurements.