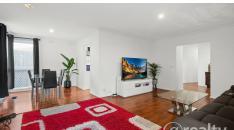

- Inviting streetscape with a beautiful brick façade and landscaped gardens
- Formal living areas with large windows maximising the natural light
- Formal dining domain with sliding door through the outdoor pergola
- Stylish kitchen appointed with gas cooktop, double sink, oven & rangehood.
- Master bedroom with a large built-in robe
- Great size self-contained bungalow with living room; bathroom with shower & bedroom with built in robe.