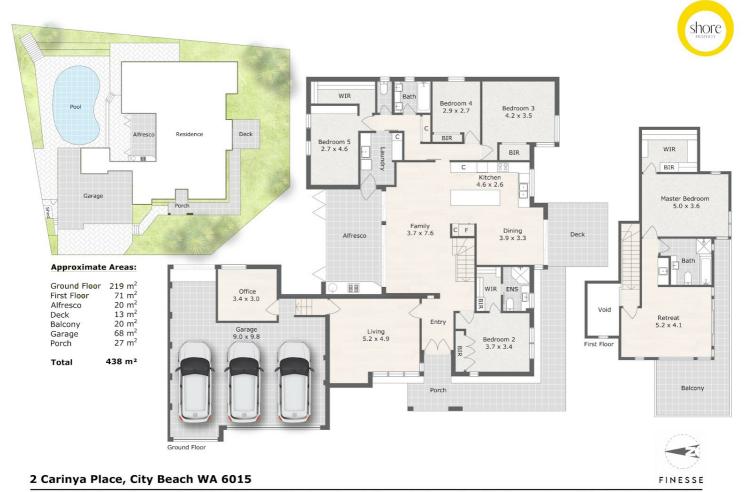

Five beds in total plus a study, three living areas triple garage gymnasium and below ground pool on a huge 911sqm landholding.

Life is good here....Welcome to The Parks District, City Beach!

Shore | Countdown

## 5 BED | 3 BATH | 3 CAR

PRICE:

Shore | By Negotiation Low to Mid \$3M's

OPEN FOR INSPECTION: N/A

Scott Swingler 0403344649 scott@shore-property.com.au Shore Property

Care has been taken to ensure the accuracy of this floor/site plan, however all dimensions and areas should be considered as approximate. It has been produced as a guide for the purgose of the property sale or lease only. No credit is taken for the original building or landscape design. This floor plan/site plan design is subject to strict copyright and should not be reproduced, copied or altered without prior consent. The Agent, Vendor & Finesse Photography will not be held liable or responsible for any error, omission, misstatement or use of any data shown on this plan.

Disclaimer: Please note this floor plan is for marketing purposes and is to be used as a guide only. All dimensions are estimates only and may not be exact measurements.