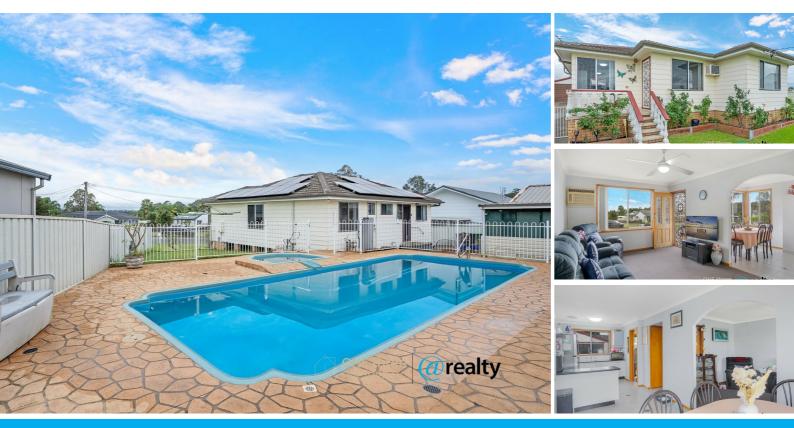

#### LARGE 727M2 BLOCK WITH POOL, CLOSE TO SCHOOLS, SHOPS AND TRANSPORT WHAT MORE COULD YOU ASK FOR!

OneThreeProperty | @realty is pleased to present yet another golden opportunity to market.

Discover comfort and convenience in this three-bedroom, one-bathroom home, perfectly situated just minutes from Edgeworth Town Square, local schools, the M1 Motorway, and the Hunter Expressway. This property is ideal for families, first-time buyers, or anyone seeking a well-located and functional residence on a sprawling 727m2 block.

Upon entry, you will find three good sized bedrooms, each with ceiling fans, the bathroom with both a separate shower and bath, along with a separate toilet for added convenience.

The kitchen features a free-standing oven with a gas cooktop—ideal for both everyday meals and entertaining.

A fully fenced backyard is an entertainer's dream, featuring a 10-meter inground swimming pool —perfect for enjoying the summer months. A double lock-up garage ensures secure parking, while an additional workshop and storage space offer practical solutions for organizing tools and equipment.

The property also includes an on-site demountable, providing versatile additional space for guests, family, or a creative studio, or simply remove it to create a larger backyard.

Property Features:

- . Ceiling fans throughout
- . Split system air-conditioning
- . Carpeted bedrooms
- . 6.6kW solar power system
- . Double lock-up garage with workshop and storage
- . 10-meter inground swimming pool
- . On-site demountable for extra space