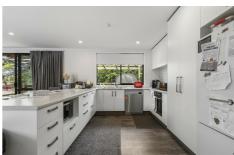

Inside, enjoy a well-appointed kitchen with ample cabinetry, perfect for home chefs. The spacious living area opens seamlessly to a deck, creating an inviting indoor-outdoor flow ideal for entertaining or relaxing. With a total floor area of approximately 154 sqm on a manageable 362 sqm section, this home balances roominess with easy upkeep.