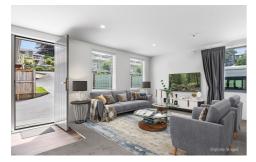

Inside, enjoy a well-appointed kitchen with ample cabinetry, perfect for home chefs. The spacious living area opens seamlessly to a deck, creating an inviting indoor-outdoor flow ideal for entertaining or relaxing. With a total floor area of approximately 154 sqm on a manageable 362 sqm section, this home balances roominess with easy upkeep.