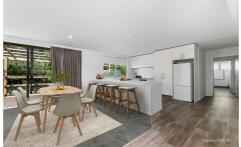

Inside, enjoy a well-appointed kitchen with ample cabinetry, perfect for home chefs. The spacious living area opens seamlessly to a deck, creating an inviting indoor-outdoor flow ideal for entertaining or relaxing. With a total floor area of approximately 154 sqm on a manageable 362 sqm section, this home balances roominess with easy upkeep.