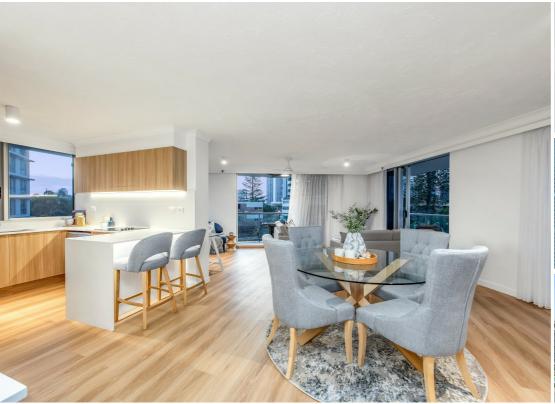

# MASTERFULLY RENOVATED BEACHSIDE ESCAPE

Step inside this impressive 139m2 residence and be greeted by an open-plan living area featuring large sundrenched balconies & never to be built out ocean views. This fully renovated 2-bedroom north facing apartment in the prestigious Peninsula offers the ultimate in beachfront living. Beautifully renewed with all the latest new luxury European fixtures & fittings for your comfort & enjoyment. Immerse yourself in the vibrant energy of Surfers Paradise while enjoying the tranquility of your private sanctuary. With stunning ocean views, modern interiors, and a host of resort-style amenities, this apartment is the perfect place to call home.

Immerse yourself in the light-filled haven:

Open-plan living spills onto a sun-drenched balcony with ocean, beach and city views. Imagine balmy evenings sipping rosé as the sun dips below the horizon, painting the sky in fiery hues. Spacious new kitchen boasts sleek stainless steel appliances and white stone bench tops, inviting you to whip up gourmet meals.

Open plan interiors showcasing elegant living and dining with built-in bar and wine fridge. Two serene bedrooms, each adorned with coastal accents, guarantee a restful slumber lulled by the ocean's gentle symphony.