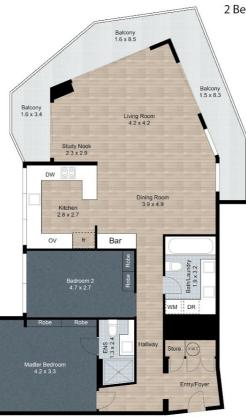

#### 2D/5 Clifford st, Surfers Paradise

2 Bedrooms | 2 Bathrooms | 1 Car Accommodation Total Size: 139m2 approx.

Whilst every attempt has been made to ensure the accuracy of the floor plan contained here, measurements of doors, windows, rooms and any other items are approximate and no responsibility is taken for error, omission or mis-statement. This plan is for illustrative purposes only and should only be used as such by any prospective purchaser. The services systems and appliances shown have not been tested and no guarantee as to their operability or efficiency can be given.

Created by GoldCoast Photography (c) 2024. www.goldcoast.photography 0402 042 799.

Disclaimer: Please note this floor plan is for marketing purposes and is to be used as a guide only. All dimensions are estimates only and may not be exact measurements.