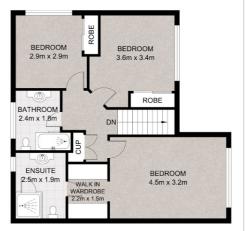

With three spacious bedrooms, two bathrooms, including an ensuite and separate toilet downstairs, there's enough room to spread out and relax. The master bedroom is quite a retreat, with its own private balcony and spacious walk-through robe, providing you with an ideal space after a long day. This property also offers a single garage, providing secure parking for your vehicle and additional storage space.

#### 23/590 Pine Ridge Road Coombabah

3 2 1

124 m<sup>2</sup> Internal External Total Floor Area 12 m<sup>2</sup> 136 m<sup>2</sup>

> Michelle Cook 0400 262 226

**GROUND FLOOR** 

Disclaimer: Please note this floor plan is for marketing purposes and is to be used as a guide only. All dimensions are estimates only and may not be exact measurements.