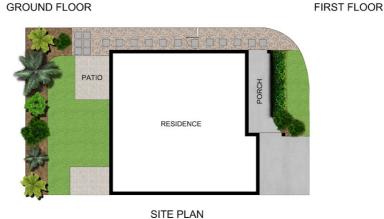

Spacious, open plan, light filled and homely, is what you feel when you step inside. A combined open plan lounge, dining, kitchen area, flowing out to a paved alfresco, and low maintenance grassed area including a mature garden of shrubs and small trees, providing a tranquil green space with complete privacy.

One of the most ideal positions in this complex with no neighbour on one side creates a sense of space.

Set back from the road, affords you peace and quiet. A short stroll to the Pool and Gym, proximity couldn't be more perfect. Close enough for convenience, but far enough away to not hear the