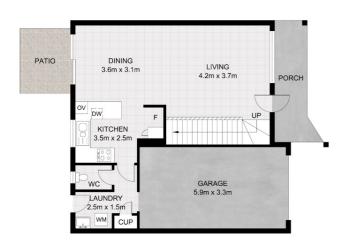

Spacious, open plan, light filled and homely, is what you feel when you step inside. A combined open plan lounge, dining, kitchen area, flowing out to a paved alfresco, and low maintenance grassed area including a mature garden of shrubs and small trees, providing a tranquil green space with complete privacy.

With three spacious bedrooms, two bathrooms, including an ensuite and separate toilet downstairs, there's enough room to spread out and relax. The master bedroom is quite a retreat, with its own private balcony and spacious walk-through robe, providing you with an ideal space after a long day. This property also offers a single garage, providing secure parking for your vehicle and additional storage space.

#### 23/590 Pine Ridge Road Coombabah

3 2 1

124 m<sup>2</sup> Internal External Total Floor Area 12 m<sup>2</sup> 136 m<sup>2</sup>

> Michelle Cook 0400 262 226

**GROUND FLOOR** 

Disclaimer: Please note this floor plan is for marketing purposes and is to be used as a guide only. All dimensions are estimates only and may not be exact measurements.