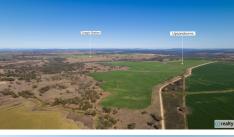

## "UPSAN DOWNS" (619HA) DELUNGRA PREMIUM BASALT FARMING AND GRAZING

Featuring 690 ac of premium developed Delungra basalt soiled farming country, currently sown to chickpeas and winter cereals, with balance productive grazing country with a carrying capacity of 120 to 140 cows and calves in addition to the premium farming country. Water is a feature with long frontage to Warialda and Boundary Creeks, 3 dams, 3 poly holding tanks reticulating to stock and domestic supply.