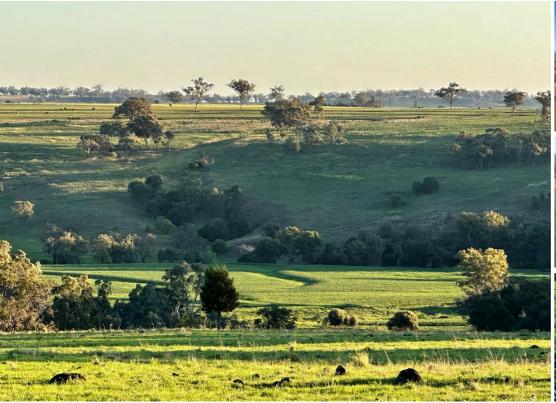

## "UPSAN DOWNS" (619HA) DELUNGRA PREMIUM BASALT FARMING AND GRAZING

Featuring 690 ac of premium developed Delungra basalt soiled farming country, currently sown to chickpeas and winter cereals, with balance productive grazing country with a carrying capacity of 120 to 140 cows and calves in addition to the premium farming country. Water is a feature with long frontage to Warialda and Boundary Creeks, 3 dams, 3 poly holding tanks reticulating to stock and domestic supply.

Improvements include 3 brm cottage currently tenanted and a good set of steel cattle yards with crush and loading ramp.

A competitively priced piece of premium Delungra country well watered and suited to the full range of summer and winter crop rotations from dryland cotton, corn and sorghum through to winter cereals and pulses in addition to its grazing ability.