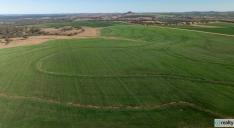

## "UPSAN DOWNS" (619HA) DELUNGRA PREMIUM BASALT FARMING AND GRAZING

Featuring 690 ac of premium developed Delungra basalt soiled farming country, currently sown to chickpeas and winter cereals, with balance productive grazing country with a carrying capacity of 120 to 140 cows and calves in addition to the premium farming country. Water is a feature with long frontage to Warialda and Boundary Creeks, 3 dams, 3 poly holding tanks reticulating to stock and domestic supply.