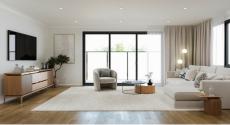

The ground floor features an L-shaped open-plan layout that seamlessly connects the living and dining areas, with a beautifully designed kitchen at the heart. The kitchen boasts Caesarstone island bench tops, ample cupboard space, soft-close drawers, and a pantry, making it ideal for home cooks. A convenient European-style laundry and powder room are also located on this floor, while the living area opens out to a deck and private garden space, perfect for relaxing or entertaining.