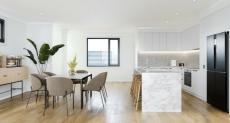

The ground floor features an L-shaped open-plan layout that seamlessly connects the living and dining areas, with a beautifully designed kitchen at the heart. The kitchen boasts Caesarstone island bench tops, ample cupboard space, soft-close drawers, and a pantry, making it ideal for home cooks. A convenient European-style laundry and powder room are also located on this floor, while the living area opens out to a deck and private garden space, perfect for relaxing or entertaining.