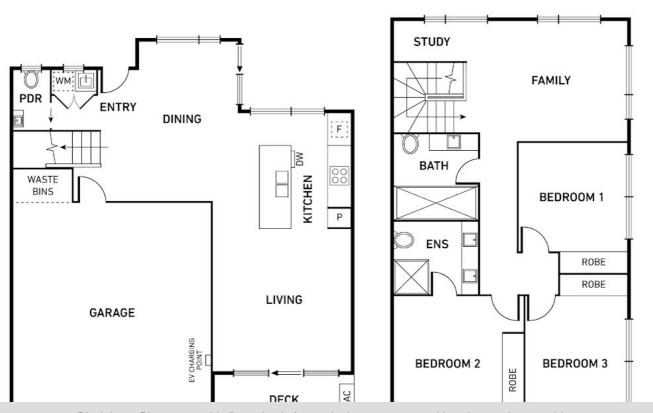

The ground floor features an L-shaped open-plan layout that seamlessly connects the living and dining areas, with a beautifully designed kitchen at the heart. The kitchen boasts Caesarstone island bench tops, ample cupboard space, soft-close drawers, and a pantry, making it ideal for home cooks. A convenient European-style laundry and powder room are also located on this floor, while the living area opens out to a deck and private garden space, perfect for relaxing or entertaining.

Upstairs, you'll find three well-appointed bedrooms, all with built-in robes, including a master bedroom with its own full ensuite. The first floor also houses the main bathroom, a spacious family room, and a study nook, providing plenty of space for work and play.

## Townhouse 8

Internal Area 170.4 sqm +42.8 sqm P.O.S.

- 3 Bedrooms
- 1 Family Room
- 1 Powder Room
- 1 Study
- 2 Bathroom
- Double Garage

Disclaimer: Please note this floor plan is for marketing purposes and is to be used as a guide only. All dimensions are estimates only and may not be exact measurements.

**GROUND FLOOR** 

#### FIRST FLOOR