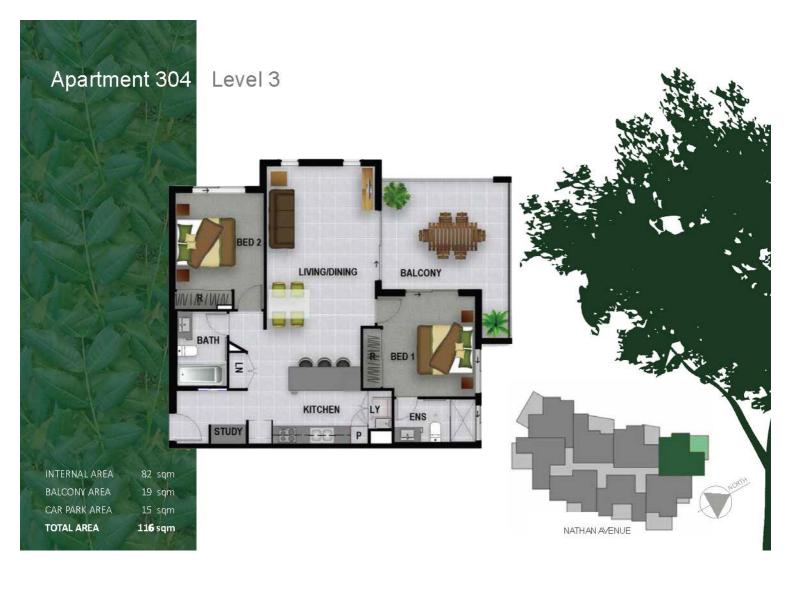

## SMART INNER CITY LIVING

If style, space and size matter, then this is the apartment for you. Beautifully appointed with 2 bedrooms and 2 bathrooms and ideally positioned in the leafy Ashgrove.

- Generous in size 116 sqm
- Indoor outdoor lifestyle
- Expansive living space with study nook
- 2.7 m ceiling, fully air-conditioning & ceiling fans
- Gourmet kitchen with Bosch appliances
- Fully tiled bathrooms
- Dryer & instantaneous electric hot water system
- Small complex of 22 apartments with lift access
- Body corporate levy: \$1,475.50 per qtr
- Tenanted at \$575 per week till 3/2/2025

## 2 BED | 2 BATH | 1 CAR

PRICE:

Offers over \$780,000

**OPEN FOR INSPECTION:** 

N/A

Danson Kwok 0434675557 dansonkwok@atrealty.com.au www.atrealty.com.au

Disclaimer: Please note this floor plan is for marketing purposes and is to be used as a guide only. All dimensions are estimates only and may not be exact measurements.