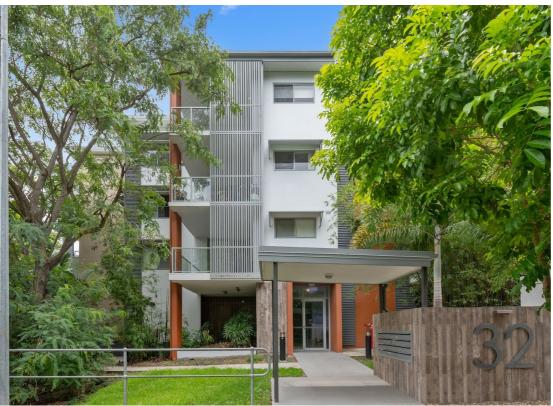

## 304/32 NATHAN AVENUE ASHGROVE

## SMART INNER CITY LIVING

If style, space and size matter, then this is the apartment for you. Beautifully appointed with 2 bedrooms and 2 bathrooms and ideally positioned in the leafy Ashgrove.

- Generous in size 116 sqm
- Indoor outdoor lifestyle
- Expansive living space with study nook
- 2.7 m ceiling, fully air-conditioning & ceiling fans
- Gourmet kitchen with Bosch appliances
- Fully tiled bathrooms
- Dryer & instantaneous electric hot water system
- Small complex of 22 apartments with lift access
- Body corporate levy: \$1,475.50 per qtr
- Tenanted at \$575 per week till 3/2/2025