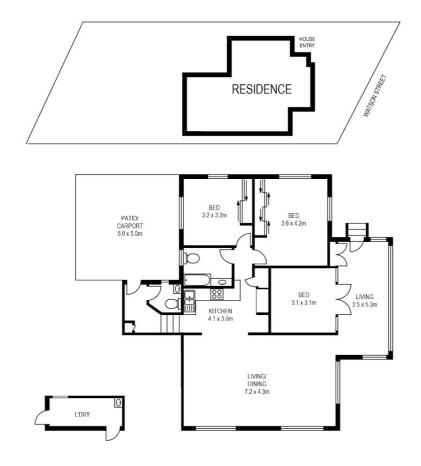

#### **3 WATSON STREET, PIALBA**

PLANS SHOWN ONLY INDICATIVE OF LAYOUT. DIMENSIONS ARE APPROXIMATE All information contained herein is gathered from sources we believe to be reliable However we cannot guarantee its accuracy and interested persons should rely on their own enquires.

Disclaimer: Please note this floor plan is for marketing purposes and is to be used as a guide only. All dimensions are estimates only and may not be exact measurements.

Paul Capper 0466602803 paul.capper@atrealty.com.au www.atrealty.com.au