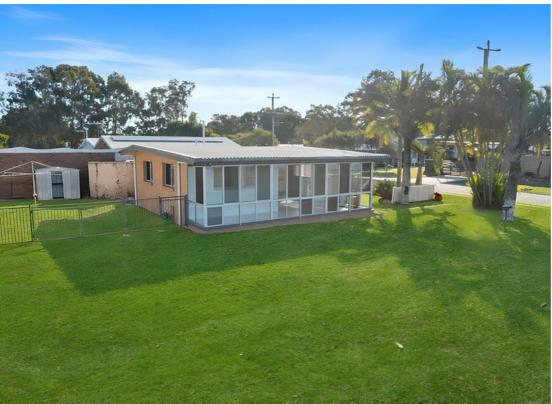

## A DELIGHTFUL FAMILY HOME, MODERN RENOVATIONS AND THE ABSOLUTE BEST VIEW. THIS PROPERTY OFFERS EVERYTHING AND ONLY \$595 PER WEEK

This home in beautiful Toorbul has wonderful views overlooking the water. The perfect place to take your boat out.

Three bedrooms(with an extra shower and vanity in the main room) built ins, AC in the large lounge, dining, kitchen area. Lovely modern bathroom and seperate laundryThis home must be inspected to truly appreciate what is on offer. Double garage and a corner block with lots of room outdoors, fenced rear yard