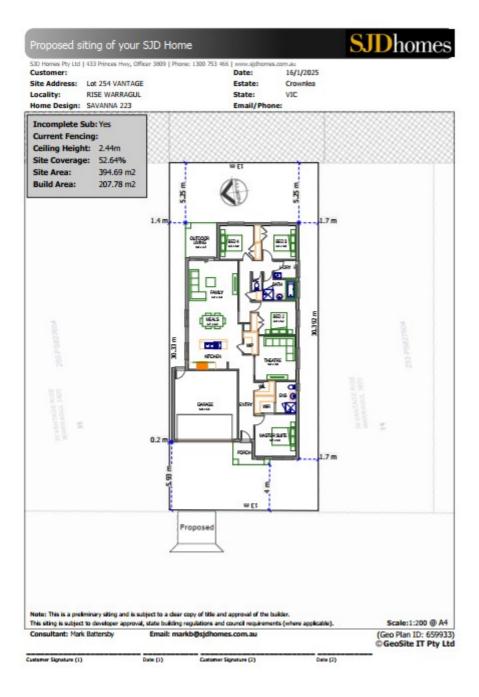

## 37 VANTAGE RISE WARRAGUL

## PERFECT FOR THE DREAM HOME...

Welcome to an exceptional opportunity to own a stunning piece of titled land, perfectly sized at 395 square meters. Whether you're looking to build your dream home or invest in a house and land package, we have many options available for you. Alternatively, purchase the land on its own and unleash your creativity!

## 0 BED | 0 BATH | 0 CAR

PRICE: \$284,000

OPEN FOR INSPECTION: N/A

Melissa Ahearn 0409183763 mahearn@atrealty.com.au atrealtypropertysalesgippsland.com.au

Disclaimer: Please note this floor plan is for marketing purposes and is to be used as a guide only. All dimensions are estimates only and may not be exact measurements.