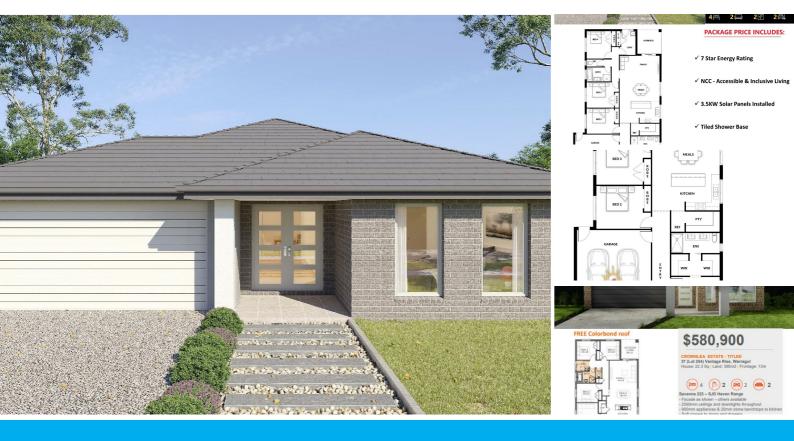

## 37 VANTAGE RISE WARRAGUL

## PERFECT FOR THE DREAM HOME...

Welcome to an exceptional opportunity to own a stunning piece of titled land, perfectly sized at 395 square meters. Whether you're looking to build your dream home or invest in a house and land package, we have many options available for you. Alternatively, purchase the land on its own and unleash your creativity!

## 0 BED | 0 BATH | 0 CAR

PRICE: \$284,000

OPEN FOR INSPECTION: N/A

Melissa Ahearn 0409183763 mahearn@atrealty.com.au atrealtypropertysalesgippsland.com.au

Disclaimer: Please note this floor plan is for marketing purposes and is to be used as a guide only. All dimensions are estimates only and may not be exact measurements.