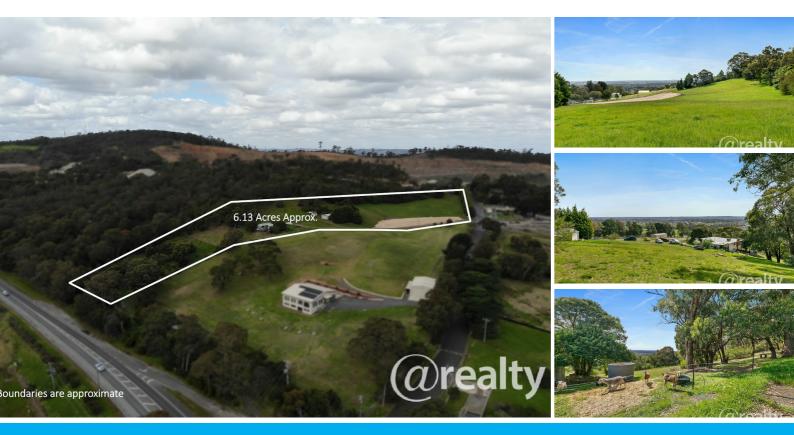

### RARE ELEVATED ACREAGE WITH CITY VIEWS!

INSPECTIONS BY APPOINTMENT ONLY. ENQUIRE NOW TO ARRANGE YOURS!

Situated on a stunning 6.13 acres (approx.), this property offers a rare opportunity for families, horse enthusiasts, or tradespeople who want to secure a large, elevated parcel of land with breathtaking panoramic views stretching all the way to the city. Whether you're seeking a spacious site to build your dream home or need ample space for machinery and equipment, this property is perfect for those with a vision for the future.