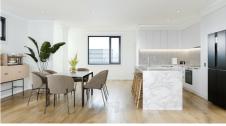

The ground floor features a single remote garage with internal access to a cozy sitting room, ample storage space, and a European laundry. The first floor opens to a well-designed study area and a convenient powder room, followed by an open-plan kitchen that flows seamlessly into the living area. The kitchen boasts luxurious Caesarstone benchtops, pantry, soft-close drawers, and plenty of cupboard space. Sliding doors from the living room lead out to a spacious balcony, perfect for enjoying the fresh air and natural light.