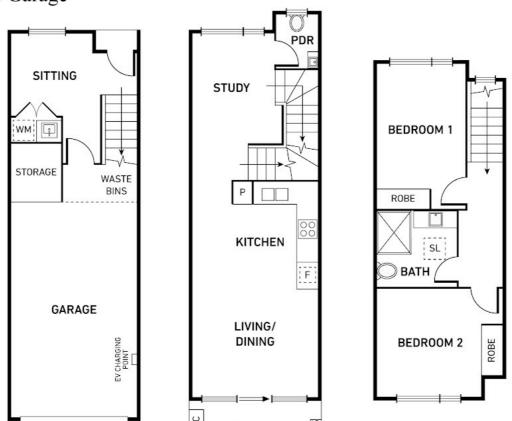

The ground floor features a single remote garage with internal access to a cozy sitting room, ample storage space, and a European laundry. The first floor opens to a well-designed study area and a convenient powder room, followed by an open-plan kitchen that flows seamlessly into the living area. The kitchen boasts luxurious Caesarstone benchtops, pantry, soft-close drawers, and plenty of cupboard space. Sliding doors from the living room lead out to a spacious balcony, perfect for enjoying the fresh air and natural light.

On the second floor, you'll find two generously sized bedrooms, each with built-in robes, and a beautifully appointed main bathroom with vanities finished in stone benchtops, adding a touch of elegance.

## Townhouse 4

Internal Area 116.5 sqm +8.5 sqm Balcony

- 2 Bedrooms
- 1 Sitting Room
- 1 Powder Room
- 1 Study
- 1 Bathroom
- Single Garage

Disclaimer: Please note this floor plan is for marketing purposes and is to be used as a guide only. All dimensions are estimates only and may not be exact measurements.

**GROUND FLOOR** 

FIRST FLOOR

SECOND FLOOR

Disclaimer: Every precaution has been taken to verify the accuracy of the above details.

However, prospective purchasers are advised to make their own enquiries.