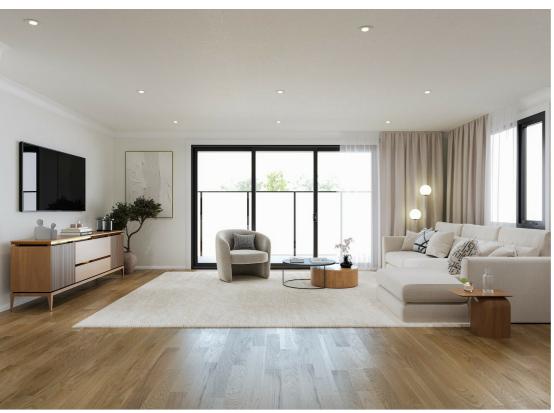

The ground floor features a single remote garage with internal access to a cozy sitting room, ample storage space, and a European laundry. The first floor opens to a well-designed study area and a convenient powder room, followed by an open-plan kitchen that flows seamlessly into the living area. The kitchen boasts luxurious Caesarstone benchtops, pantry, soft-close drawers, and plenty of cupboard space. Sliding doors from the living room lead out to a spacious balcony, perfect for enjoying the fresh air and natural light.

On the second floor, you'll find two generously sized bedrooms, each with built-in robes, and a beautifully appointed main bathroom with vanities finished in stone benchtops, adding a touch of elegance.