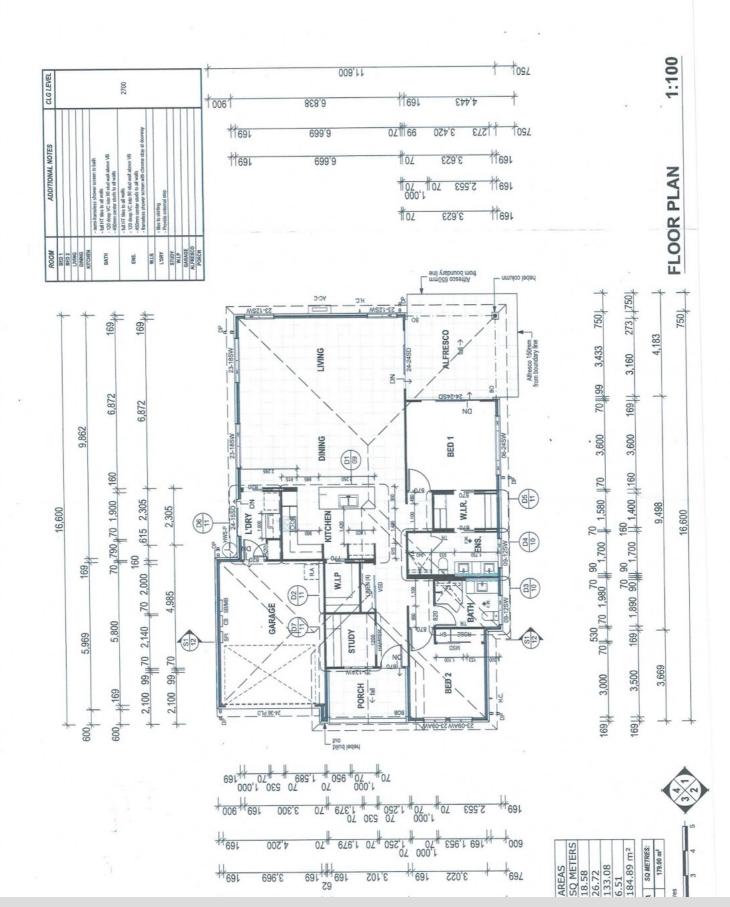

# WELCOME TO VILLA 192 "SEASHELL DESIGN" AT GEMLIFE BRIBIE ISLAND!

Your dream home awaits, discover the ultimate blend of luxury, comfort, and community in this spacious 2-bedroom, 2-bathroom villa, complete with a study and a 1.5-car garage. Perfectly designed for modern living, this home offers everything you need for a relaxed and enjoyable lifestyle.

#### Open-Plan Living Space:

Enter a generously sized living area that is bathed in natural light, making it ideal for entertaining guests or enjoying quiet evenings at home. The seamless flow from the living area to the alfresco space enhances the indoor-outdoor living experience.

### Gourmet Kitchen:

The heart of the home features top-of-the-line Smeg appliances, elegant 40mm stone benchtops with waterfall edges, and soft-close drawers. A huge walk-in pantry provides an abundance of storage, while an instant boiling water tap adds convenience for your culinary adventures.

#### Main Bedroom Retreat:

This spacious main bedroom features a stylish walk-through robe and a luxurious ensuite, complete with floor-to-ceiling tiles, double basins, and a large frameless shower. Enjoy direct access to your private alfresco area, equipped with electric privacy blinds for a serene escape.

### Guest Accommodation:

The well-appointed guest bedroom, featuring a built-in robe with mirrored doors and a ceiling fan, is situated at the front of the home for enhanced privacy. The adjacent main bathroom is beautifully tiled floor-to-ceiling, making it a perfect retreat for visitors.

#### Study

Maximize your productivity with a built-in desk and overhead cupboards, complete with LED strip lighting.

#### Outdoor Living:

The large undercover alfresco area is perfect for entertaining or enjoying a peaceful morning