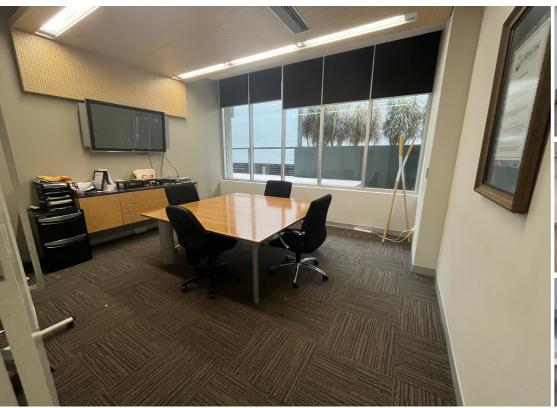

# CBD CORPORATE OFFICE - SIZES FROM 60M2 TO 350M2

Corporate Office space situated right in the heart of the city. Restroom, shower & kitchen facilities available for use. Current tenant is looking to share the space. No need to sign a lease. Affordable rental rates can be negotiated.

#### Features

- A four-star green rated CBD office building with Architectural foyer entrance
- Plenty of natural light, LED internal lighting, open workspaces and large training/boardrooms.
- Lift access from basement carpark with waiting bay disabled park car at entrance to the undercover car park. Access can be given via remote to roller door and clients can meet disability customers/patients.
- Centrally located, the building backs onto the Council Lake Street Car Park for ease of staff parking and is walking distance from the transit centre, shops, cafes, eateries and supermarket.

Ideal location for a corporate headquarters,. should they wish to take or the space of 353m2\* or let a small office area only - choice is yours.

- 3 undercover car parks
- Kitchen facilities
- Male & female amenities
- Lift access
- Ground floor reception area
- Secure complex