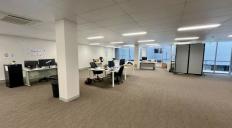

# CBD CORPORATE OFFICE - SIZES FROM 60M2 TO 350M2

Corporate Office space situated right in the heart of the city. Restroom, shower & kitchen facilities available for use. Current tenant is looking to share the space. No need to sign a lease. Affordable rental rates can be negotiated.

#### Features

- A four-star green rated CBD office building with Architectural foyer entrance
- Plenty of natural light, LED internal lighting, open workspaces and large training/boardrooms.
- Lift access from basement carpark with waiting bay disabled park car at entrance to the undercover car park. Access can be given via remote to roller door and clients can meet disability customers/patients.
- Centrally located, the building backs onto the Council Lake Street Car Park for ease of staff parking and is walking distance from the transit centre, shops, cafes, eateries and supermarket.

Ideal location for a corporate headquarters,. should they wish to take or the space of 353m2\* or let a small office area only - choice is yours.

- 3 undercover car parks
- Kitchen facilities
- Male & female amenities
- Lift access
- Ground floor reception area
- Secure complex