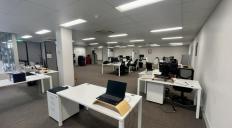

# CBD CORPORATE OFFICE - SIZES FROM 60M2 TO 350M2

Corporate Office space situated right in the heart of the city. Restroom, shower & kitchen facilities available for use. Current tenant is looking to share the space. No need to sign a lease. Affordable rental rates can be negotiated.

#### Features

- A four-star green rated CBD office building with Architectural foyer entrance
- Plenty of natural light, LED internal lighting, open workspaces and large training/boardrooms.
- Lift access from basement carpark with waiting bay disabled park car at entrance to the undercover car park. Access can be given via remote to roller door and clients can meet disability customers/patients.
- Centrally located, the building backs onto the Council Lake Street Car Park for ease of staff parking and is walking distance from the transit centre, shops, cafes, eateries and supermarket.

Ideal location for a corporate headquarters,. should they wish to take or the space of 353m2\* or let a small office area only - choice is yours.

- 3 undercover car parks
- Kitchen facilities
- Male & female amenities
- Lift access
- Ground floor reception area
- Secure complex