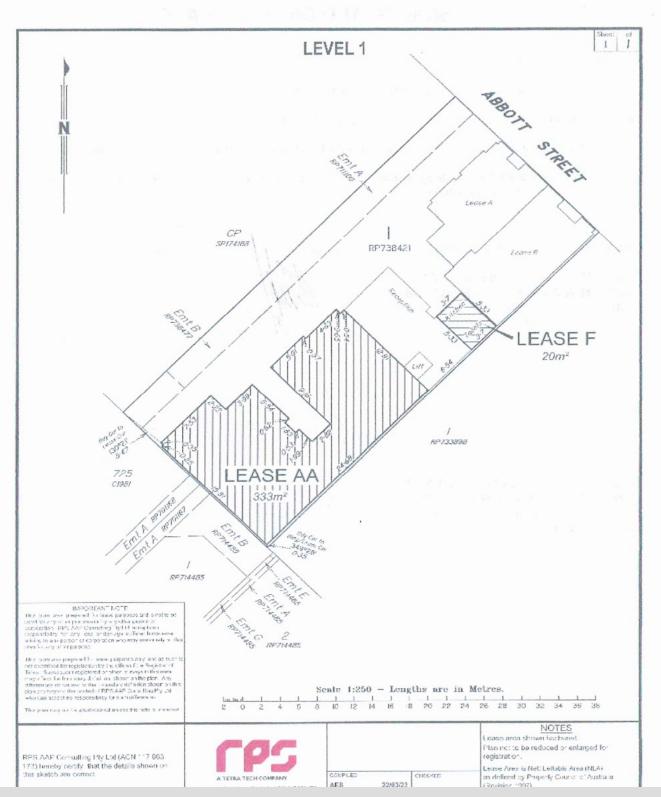

Ideal location for a corporate headquarters,. should they wish to take or the space of 353m2\* or let a small office area only - choice is yours.

- 3 undercover car parks
- Kitchen facilities
- Male & female amenities
- Lift access
- Ground floor reception area
- Secure complex

#### SCHEDULE

FORM 20 Version 2 Page 51 of 52

Title Reference [21370208]

Disclaimer: Please note this floor plan is for marketing purposes and is to be used as a guide only. All dimensions are estimates only and may not be exact measurements.