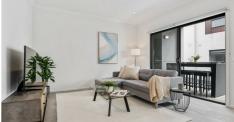

Upstairs, you'll discover a bright and inviting living and dining room. This central hub opens to a covered balcony and is overseen by a stylish kitchen with stainless steel appliances, tiled splashbacks and stone countertops.