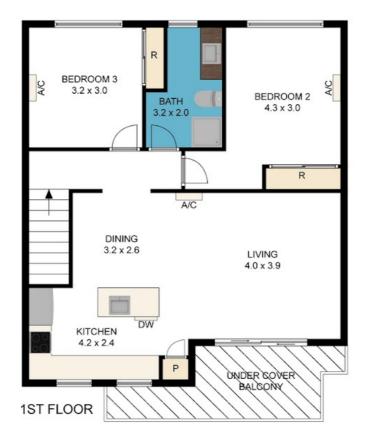

Upstairs, you'll discover a bright and inviting living and dining room. This central hub opens to a covered balcony and is overseen by a stylish kitchen with stainless steel appliances, tiled splashbacks and stone countertops.

Two more bedrooms with built-in wardrobes reside on this floor of the residence, serviced by a communal bathroom.

Split system air conditioners throughout, including one in each bedroom, ensure a comfortable living environment.

Uncompromised convenience is promised from this residence's location. It is situated within walking distance to Mornington Central Shopping Centre, Mornington Park, Mothers Beach, Main Street, Tanti Creek, hospitals and healthcare facilities. Schools and major retail outlets are also close by.