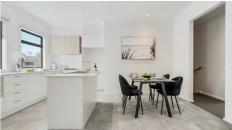

Upstairs, you'll discover a bright and inviting living and dining room. This central hub opens to a covered balcony and is overseen by a stylish kitchen with stainless steel appliances, tiled splashbacks and stone countertops.