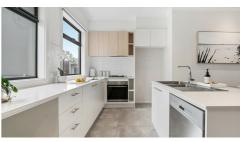

Upstairs, you'll discover a bright and inviting living and dining room. This central hub opens to a covered balcony and is overseen by a stylish kitchen with stainless steel appliances, tiled splashbacks and stone countertops.