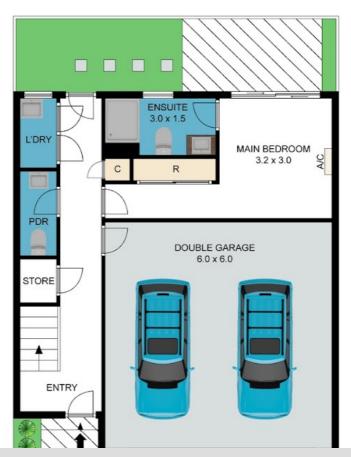

Inside, a ground floor corridor leads the way to the primary bedroom, complete with a built-in wardrobe, an ensuite and a sliding door to a dual-access courtyard. Also, along the main corridor you'll find a European laundry, a powder room, storage cupboards and direct access to a double garage.