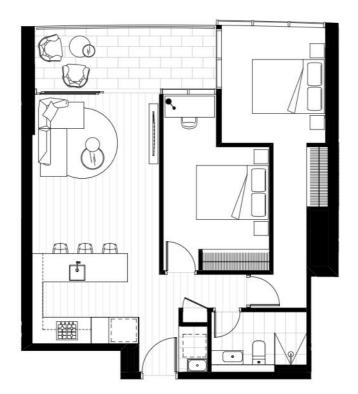

## 2 Bed + 1 Bath Residence

Tower: 1 Type: F Unit Nº: 2 Levels: 22 - 53

Internal Area: 70m² Balcony Area: 10m² Total Area: 80m²

Residence Number

| 12202 | 13202 | 14202 | 15202 |
|-------|-------|-------|-------|
| 12302 | 13302 | 14302 | 15302 |
| 12402 | 13402 | 14402 | 14805 |
| 12502 | 13502 | 14502 | 14905 |
| 12602 | 13602 | 14602 | 15005 |
| 12702 | 13702 | 14702 | 15105 |
| 12802 | 13802 | 14802 | 15205 |
| 12902 | 13902 | 14902 | 15305 |
| 13002 | 14002 | 15002 |       |
| 13102 | 14102 | 15102 |       |
|       |       |       |       |

Location

Disclaimer: Please note this floor plan is for marketing purposes and is to be used as a guide only. All dimensions are estimates only and may not be exact measurements.