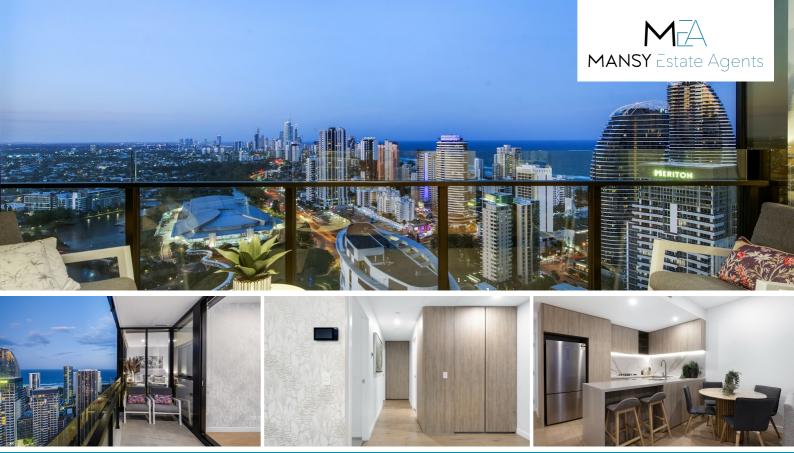

## THIS PROPERTY IS SOLD BUT NOT SETTLED

2 BED | 1 BATH | 1 CAR

13402/5 The Darling Avenue, Broadbeach, QLD, 4218 A Living Experience like no other

Welcome to 13402 The Star Residences, a place where luxury and comfort intertwine to create a living experience like no other.

2 Bed 1 Bath 1 Exclusive Use Car Space

Imagine waking up each day in a home that not only boasts breathtaking views but also offers an unparalleled level of sophistication and style. As you step inside, you'll be greeted by a meticulously crafted interior that features high ceilings, elegant finishes, and an abundance of natural light.

The open-concept living area encourages seamless flow between spaces. The gourmet kitchen is a chef's dream, equipped with BOSCH appliances 40mm stone bench tops, gas cooking and ample counter and cupboard space, making meal preparation a delight.

Each bedroom is a private retreat, complete with luxurious amenities and stunning views that invite relaxation.

The prime location of The Star Residences ensures that you're just moments away from vibrant dining, shopping, and entertainment options, while still providing a tranquil escape from the hustle and bustle of city life.