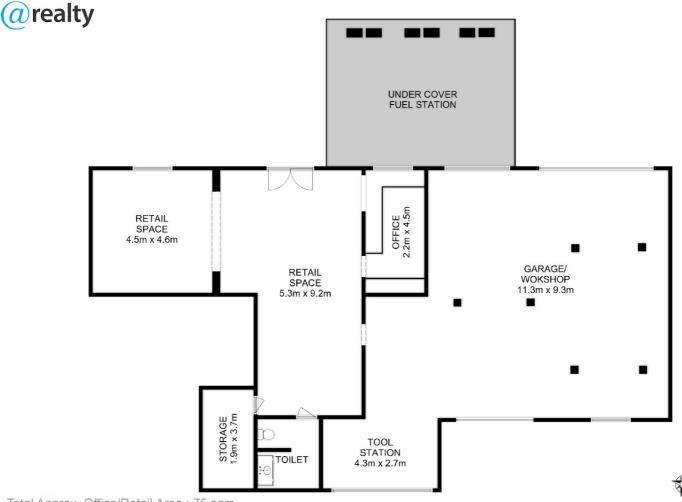

### 0 BED | 1 BATH | 6 CAR

PRICE: \$649,500

OPEN FOR INSPECTION: N/A

Sommai Coomber 0447194609 sommai.coomber@atrealty.com.au www.atrealty.com.au

Total Approx. Office/Retail Area : 75 sqm Total Approx. Garage/Workshop Area : 106 sqm **Total Approx. Building Area : 197 sqm** 

All measurements are internal and approximate. This plan is a sketch for illustration, not valuation. Produced by Open2view.com

Disclaimer: Please note this floor plan is for marketing purposes and is to be used as a guide only. All dimensions are estimates only and may not be exact measurements.