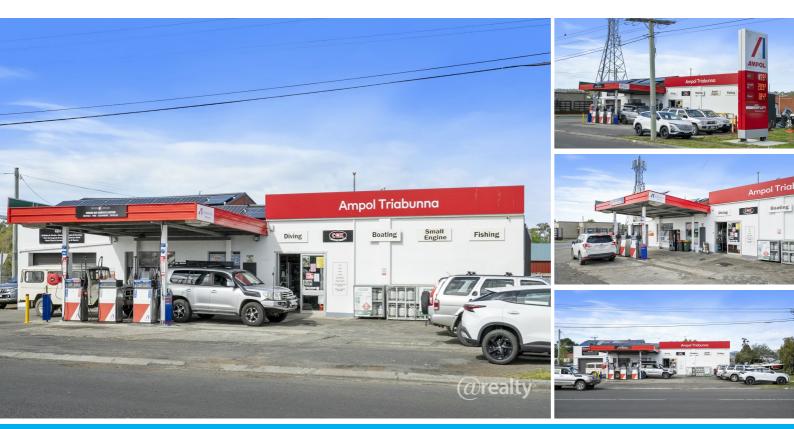

#### PRICE REDUCTION PRIME SERVICE STATION AND RETAIL OPPORTUNITY IN THRIVING EAST COAST OF TASMANIA

· Service Station/ Mechanical Workshop and retail

East Coast TAS 7190

Contact Agent

@realty Commercial is offering this fantastic freehold mixed-use property for sale, which is a simple yet affordable asset that has it all.

Located in the heart of Triabunna, this Ampol-branded service station and mechanical workshop has proudly served the local and wider community for many years. Triabunna is a gateway to Maria Island National Park, attracting tourists from around the world. This freehold business presents a unique and compelling opportunity with a well-renowned reputation that extends beyond Orford and Triabunna, encompassing clients from the East Coast region and tourists traveling from all over Tasmania.

KEY FEATURES: 2 Experienced staff members A dealership allows you to control the fuel price. Very low overheads Lots of potential! Easy business to run Land size 808 sqm Planning zones - Local business 1 bathroom and laundry