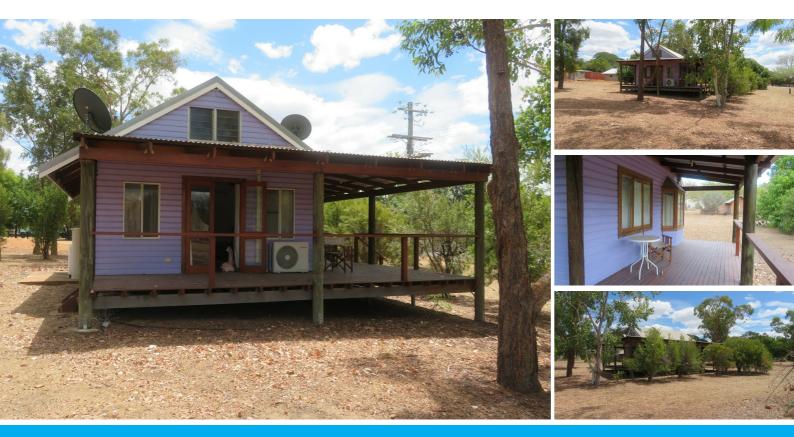

#### 'THE PURPLE' HOUSE ON 2023M2 COULD BE YOURS. BE QUICK COS' EVERYONE LOVES THIS HOUSE AND WILL WANT TO OWN IT...

A funky studio house and a double block of 2023m2 of land. Just one big room with verandahs on three sides plus a shed at the rear. An extra concrete slab also in place (maybe another shed pad or carport).

Yes, funky with cathedral ceilings with exposed timber trusses, polished floors, timber french doors and windows opening onto the deck. Quaint, cute and functional is this house for a single person or couple, a week-ender would also be great.

The open plan offers a kitchen with marble benchtops. A bathroom with claw foot bath and shower over. Enjoy the view of the fruit trees while soaking in the bath. Doesn't get much better than this. Room for a queen size bed, lounge and dining table, although you would live on the deck I would imagine. A split system air-conditioner to keep you cool in summer. Louvres at the end of the loft for air flow too. All furniture and appliances included (as is condition). Laundry is outside at the rear.

The shed is 6 x 3m, timber cladding and also exposed beams, concrete floor. With a bit of TLC, would be ideal for storage, extra studio space. Has electricity connected and under a Poinsettia Tree.

An abundance of fruit trees, mandarin and mango trees. An array of Guinea Fowls and friendly wallaby that hangs here sometimes. Everywhere in Chillagoe has an abundance of Guinea fowl, wallabies, galahs and more. Simple gardens at the front of the house screen it from the street. More landscaping would make it very private.

Built in 2001 it is solid, but a little cosmetic work would make it amazing - being sold AS IS.

Be quick, this quaint house will not last long. Call Kendall anytime on 0417 167 695 to chat.