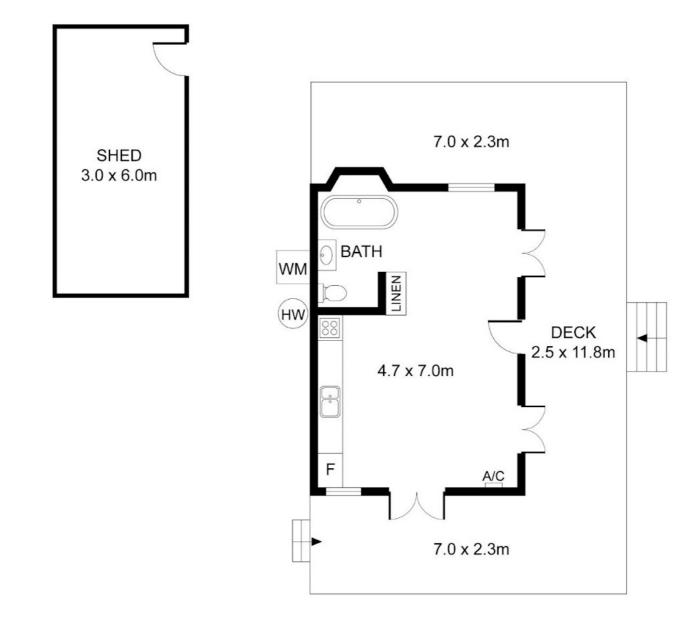

### 1 BED | 1 BATH | 0 CAR

PRICE: Offers near \$200,000

OPEN FOR INSPECTION: N/A

Kendall Booth 0417167695 kendall@atrealty.com.au Kendall Booth Website

Disclaimer: Please note this floor plan is for marketing purposes and is to be used as a guide only. All dimensions are estimates only and may not be exact measurements.

ALL MEASUREMENTS ARE APPROXIMATE AND MAY NOT BE EXACT. DO NOT RELY ON THE ACCURACY OF THIS FLOOR PLAN WHEN DETERMINING THE BRICE OF A PROPERTY OR MAKING DECISIONS REGARDING BUYING OR SELLING OF PROPERTIES WITHOUT INDEPENDENT VERIFICATION KENDER COMPASUREMENTS ARE EXTERNAL OF ROBES. 0417167695