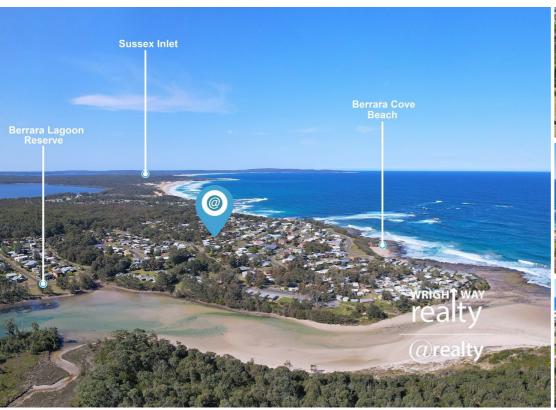

## RARE VACANT LAND OPPORTUNITY - BEAUTIFUL BERRARA

Wright Way Realty Jervis Bay presents an "extremely rare vacant land opportunity", in the premier seaside village of Berrara. Berrara, meaning "Snapper", is located on the NSW South Coast just south of Cudmirrah, and only minutes away from sensational Swan Lake.

- @ Surfing, swimming, skiing, sailing, this village is a water sports mecca
- @ Centrally located, and only 350 metres to either Berrara Creek or Kirby's Beach
- @ Vacant parcel of approximately 702sqms, zoned R2 Low Density Residential
- @ A level rectangular block of 16.75m frontage x 41.9m sides (approximately)
- @ Fenced on right hand side and rear, predominately cleared, ready to build
- @ A tightly held enclave in this exclusive seaside and lagoon location
- @ Walks, wildlife, or a bike ride to Bendalong in Conjola National Park @ Imagine building your own home in such a beautiful environment
- @ Berrara just oozes with peace, quiet and tranquillity
- @ Secure this block before it's gone! Call Glenn Wright now for more information.