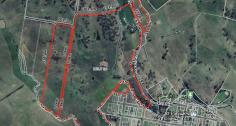

# CENTRAL TABLELANDS FARM & RESIDENCE ON 290 ACRES

"TARA" FARM & RESIDENCE AT 2314 ROCKLEY RD, ROCKLEY NSW 2795

6 BED / 4 BATH / 4 CAR / 117 HECTARES / 290 ACRES

Welcome to "Tara"—an extraordinary 290-acre haven that offers an unrivalled blend of natural beauty, modern luxury, and limitless potential. Situated just 1.5 kilometres from the historic village of Rockley and a scenic 32 kilometres from Bathurst via a smooth bitumen road, this property is the epitome of rural elegance and opportunity.

Tara has been a successful Dorset sheep farm running up to 300 breeder ewes. It is a prime cattle country with an estimated carrying capacity of 70 breeding cows and their progeny. The land is predominantly cleared and has an excellent water supply.

The vendor has also been approached to agist dairy cattle and been offered \$800 pw agistment. The land offers versatility and profitability, with ten hectares of rich, deep soil currently growing lucerne for hay and silage, while the rest of the property boasts undulating topography, perennial pastures, and established planted tree lines.