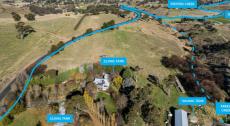

# CENTRAL TABLELANDS FARM & RESIDENCE ON 290 ACRES

"TARA" FARM & RESIDENCE AT 2314 ROCKLEY RD, ROCKLEY NSW 2795

6 BED / 4 BATH / 4 CAR / 117 HECTARES / 290 ACRES

Welcome to "Tara"—an extraordinary 290-acre haven that offers an unrivalled blend of natural beauty, modern luxury, and limitless potential. Situated just 1.5 kilometres from the historic village of Rockley and a scenic 32 kilometres from Bathurst via a smooth bitumen road, this property is the epitome of rural elegance and opportunity.

WATER: Four dams (2 spring fed)

Arkell Creek with riparian pumping rights (to pump out of) plus Peppers Creek on boundary of property

144,000 of fresh water storage supporting home / cottages from huge roof catchments

RAINFALL Average annual rainfall 705.9mm ELEVATION: 890m (Homestead) Rockley is 854 m