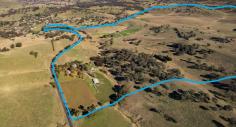

# CENTRAL TABLELANDS FARM & RESIDENCE ON 290 ACRES

"TARA" FARM & RESIDENCE AT 2314 ROCKLEY RD, ROCKLEY NSW 2795

6 BED / 4 BATH / 4 CAR / 117 HECTARES / 290 ACRES

Welcome to "Tara"—an extraordinary 290-acre haven that offers an unrivalled blend of natural beauty, modern luxury, and limitless potential. Situated just 1.5 kilometres from the historic village of Rockley and a scenic 32 kilometres from Bathurst via a smooth bitumen road, this property is the epitome of rural elegance and opportunity.

Tara has been a successful Dorset sheep farm running up to 300 breeder ewes. It is a prime cattle country with an estimated carrying capacity of 70 breeding cows and their progeny. The land is predominantly cleared and has an excellent water supply.

The vendor has also been approached to agist dairy cattle and been offered \$800 pw agistment. The land offers versatility and profitability, with ten hectares of rich, deep soil currently growing lucerne for hay and silage, while the rest of the property boasts undulating topography, perennial pastures, and established planted tree lines.