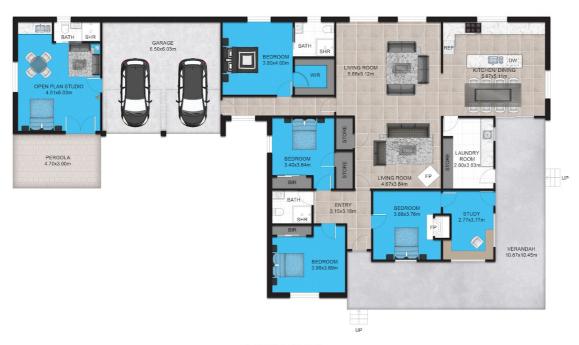

### 0 BED | 0 BATH | 0 CAR

PRICE: \$2,600,000

OPEN FOR INSPECTION: N/A

Mark Sullivan 0429954990 sully@atrealty.com.au www.atrealty.com.au

**FLOOR PLAN** 

This floor plan including furniture, fixture measurements and dimensions are approximate and for illustrative purposes only. @Realty gives no guarantee, warranty or representation as to the accuracy and layout.

All enquiries must be directed to the agent, vendor or party representing this floor plan. \*

"Tara" 2314 Rockley Rd, Rockley NSW 2795

Disclaimer: Please note this floor plan is for marketing purposes and is to be used as a guide only. All dimensions are estimates only and may not be exact measurements.