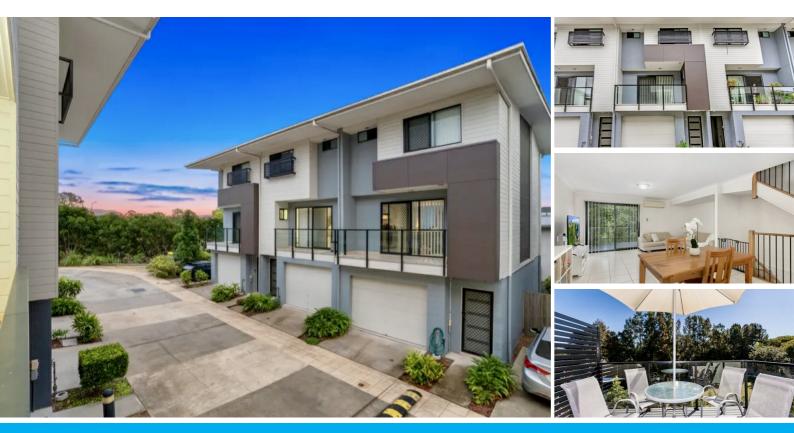

The Unique Tri-Level Quality Design of these Large Terrace Style Townhomes, coupled with the convenient central location of Riverview Outlook, are the reasons why demand is so high for these properties.

#### **PROPERTY DESCRIPTION:**

Three levels of living, starting with a massive tandem style remote double lockup garage at Ground Level, encompassing a laundry and additional area for storage or a workshop, storage cupboard, and fully fenced Courtyard accessed from the rear of the garage.

Up One Level to a huge open plan, air conditioned living area, dining and kitchen equipped with quality S/S appliances, including a dishwasher, 2 pantry cupboards, gas stove top, rangehood and oven. This area also opens out to a sizeable north facing balcony, perfect for entertaining, and an additional south facing balcony. There is also a powder room on this level.

Level Two features a large Master Bedroom with ensuite and air conditioning, two additional bedrooms and three way bathroom.

CENTRAL LOCATION:

\*Less than 1 minute to the M1

\*Bus Stop opposite the entry to the complex