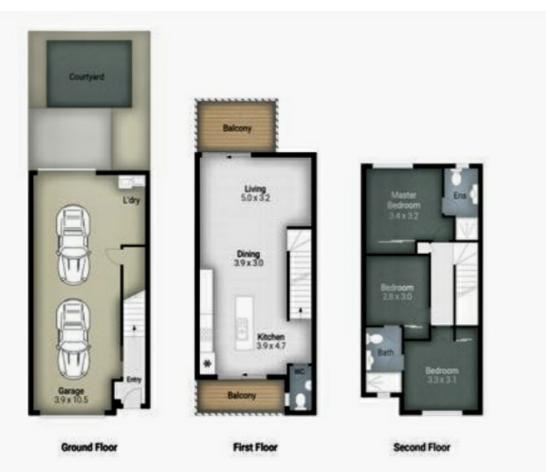

#### **PROPERTY DESCRIPTION:**

Three levels of living, starting with a massive tandem style remote double lockup garage at Ground Level, encompassing a laundry and additional area for storage or a workshop, storage cupboard, and fully fenced Courtyard accessed from the rear of the garage.

Up One Level to a huge open plan, air conditioned living area, dining and kitchen equipped with quality S/S appliances, including a dishwasher, 2 pantry cupboards, gas stove top, rangehood and oven. This area also opens out to a sizeable north facing balcony, perfect for entertaining, and an additional south facing balcony. There is also a powder room on this level.

Level Two features a large Master Bedroom with ensuite and air conditioning, two additional bedrooms and three way bathroom.

CENTRAL LOCATION:

\*Less than 1 minute to the M1

\*Bus Stop opposite the entry to the complex

#### 3 BED | 2 BATH | 2 CAR

PRICE: Offers over \$675,000

OPEN FOR INSPECTION: N/A

Jane Vella 0449110979 janevella@atrealty.com.au www.atrealty.com.au

Disclaimer: Please note this floor plan is for marketing purposes and is to be used as a guide only. All dimensions are estimates only and may not be exact measurements.