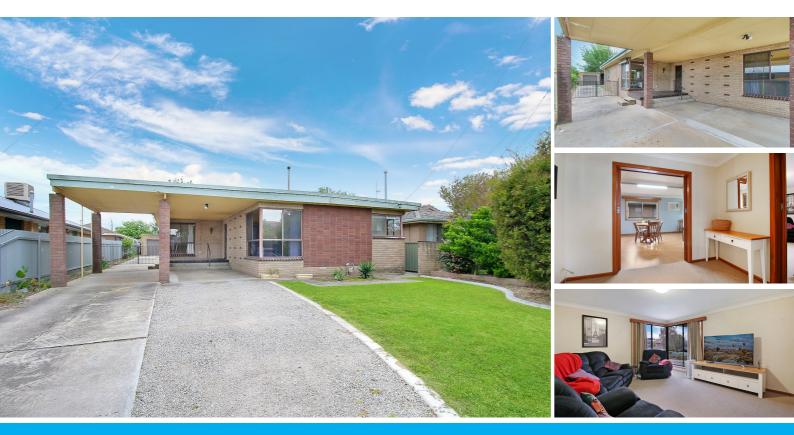

#### FUNCTIONAL & COMFORTABLE

#### FOR SALE NOW OR BY AUCTION

A comfortable and practical home that's perfect for those looking for a functional space in a convenient location. When you step inside, you'll notice the feeling of space and comfort throughout the entire home including the three bedrooms, making this an ideal home for a growing family. The bedrooms come with built-in robes with the main bedroom being extra-large. The living rooms are also a generous size. There are also generous storage provisions within the home. The separate lounge room offers privacy away from the busy household. The large dining family area is conveniently positioned to the well-equipped modern kitchen with abundant bench and cupboard space with overhead storage. Additionally, there is a dishwasher, under bench oven with a four-burner electric cooktop. The home has a wall mounted air conditioner and a two-way gas heater.

Safety and security for your family are top priorities in this home, featuring lockable gates to the secure back yard which offers plenty of space for young children and pets. There is also a single garage and a boat port in the rear of the yard. The high double carport at the front of the home will also accommodate a large caravan or motor home. Located within close proximity to both the North Albury and Lavington shopping precincts, primary and secondary schools, parks, bus services etc. This home offers easy access to all the essentials.