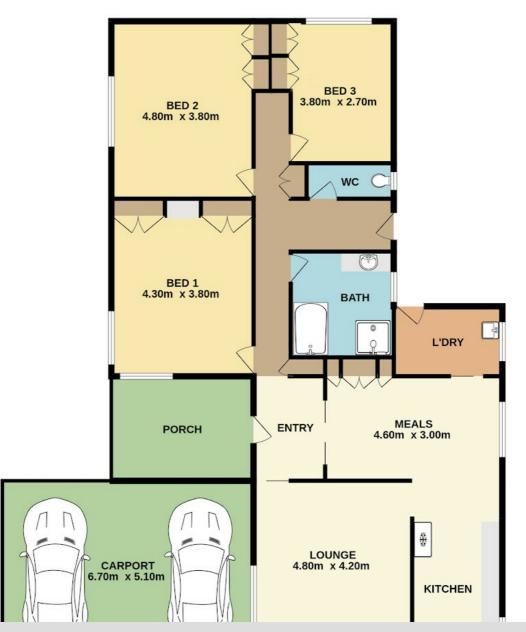

#### FOR SALE NOW OR BY AUCTION

A comfortable and practical home that's perfect for those looking for a functional space in a convenient location. When you step inside, you'll notice the feeling of space and comfort throughout the entire home including the three bedrooms, making this an ideal home for a growing family. The bedrooms come with built-in robes with the main bedroom being extra-large. The living rooms are also a generous size. There are also generous storage provisions within the home. The separate lounge room offers privacy away from the busy household. The large dining family area is conveniently positioned to the well-equipped modern kitchen with abundant bench and cupboard space with overhead storage. Additionally, there is a dishwasher, under bench oven with a four-burner electric cooktop. The home has a wall mounted air conditioner and a two-way gas heater.

Safety and security for your family are top priorities in this home, featuring lockable gates to the secure back yard which offers plenty of space for young children and pets. There is also a single garage and a boat port in the rear of the yard. The high double carport at the front of the home will also accommodate a large caravan or motor home. Located within close proximity to both the North Albury and Lavington shopping precincts, primary and secondary schools, parks, bus services etc. This home offers easy access to all the essentials.

#### 3 BED | 1 BATH | 3 CAR

PRICE: Auction

OPEN FOR INSPECTION: N/A

George Bourdis 0412291974 george.bourdis@atrealty.com.au www.georgebourdisrealestate.com.au

Disclaimer: Please note this floor plan is for marketing purposes and is to be used as a guide only. All dimensions are estimates only and may not be exact measurements.