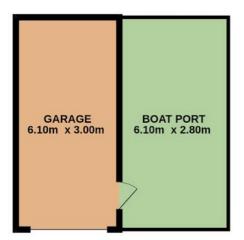

Safety and security for your family are top priorities in this home, featuring lockable gates to the secure back yard which offers plenty of space for young children and pets. There is also a single garage and a boat port in the rear of the yard. The high double carport at the front of the home will also accommodate a large caravan or motor home. Located within close proximity to both the North Albury and Lavington shopping precincts, primary and secondary schools, parks, bus services etc. This home offers easy access to all the essentials.

#### 3 BED | 1 BATH | 3 CAR

PRICE: Auction

OPEN FOR INSPECTION: N/A

George Bourdis 0412291974 george.bourdis@atrealty.com.au www.georgebourdisrealestate.com.au

Disclaimer: Please note this floor plan is for marketing purposes and is to be used as a guide only. All dimensions are estimates only and may not be exact measurements.