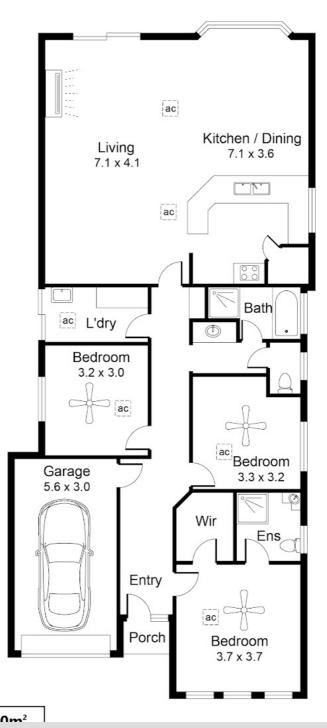

## 3 BED | 2 BATH | 1 CAR

PRICE:

\$560,000 - \$590,000

**OPEN FOR INSPECTION:** 

N/A

Alan Bickley 0421787996 alan.bickley@atrealty.com.au www.atrealty.com.au

RLA: 269823

Disclaimer: Please note this floor plan is for marketing purposes and is to be used as a guide only. All dimensions are estimates only and may not be exact measurements.

110m2