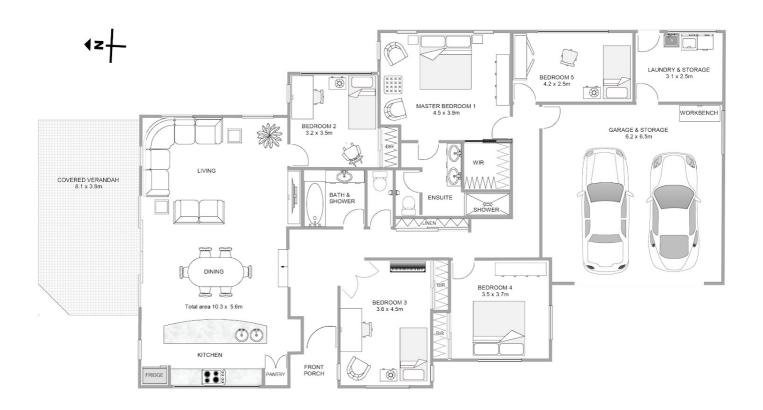

#### Bedrooms

- 5 generously sized bedrooms
- Master bedroom (18m2) with walk-in wardrobe, ensuite and separate toilet

### 5 BED | 2 BATH | 2 CAR

PRICE: Contact Agent

OPEN FOR INSPECTION: N/A

Chris Novak 0434532144 chrisnovak@atrealty.com.au www.atrealty.com.au

CHRIS NOVAK | 0434 532 144 | chrisnovak@atrealty.com.au www.atrealty.com.au

Disclaimer: Please note this floor plan is for marketing purposes and is to be used as a guide only. All dimensions are estimates only and may not be exact measurements.

Chris Novak 0434532144 chrisnovak@atrealty.com.au www.atrealty.com.au