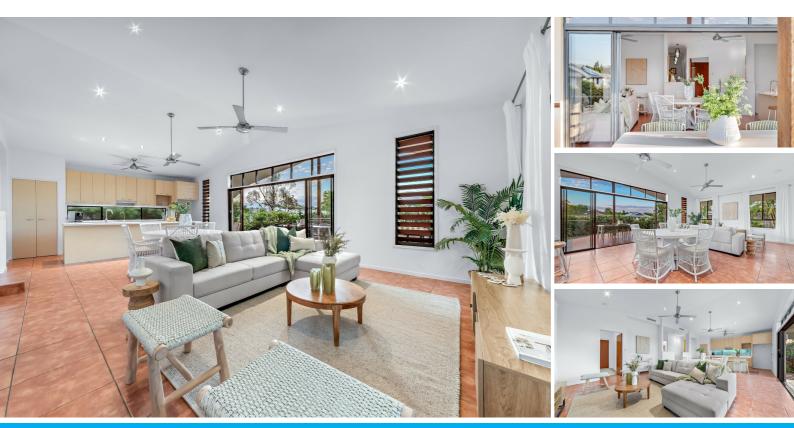

## ARCHITECTURAL ELEGANCE MEETS CLIMATE COMFORT AND EFFICIENCY

A unique opportunity to acquire this large, architecturally designed split-level executive family home, thoughtfully enhanced with modern upgrades, offered for sale for the first time. Located in prestigious Edenbrooke Estate, a blue-ribbon area of Brisbane, this property boasts numerous features ideal for contemporary living.

#### House

- Architecturally designed split-level home
- North-facing capturing breezes and views
- Open plan living with raked ceilings
- High ceilings throughout
- Seamless indoor and outdoor living
- Elevated position
- Quiet col-de-sac location
- Not flood affected

#### Kitchen

- Generous open-space kitchen
- New Caesarstone benchtops
- New European Bosch Appliances: induction cooktops, oven, dishwasher,
- Plenty of cupboard space
- Large pantry

#### Garden

- · Living space flows onto a large verandah and garden
- · Staggered terrace doors to the verandah
- Fully established lush native garden
- Fully fenced great to keep your pets safe
- · Irrigation system installed