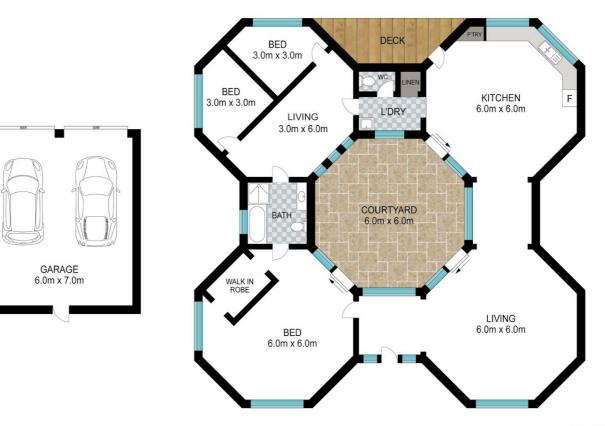

## BESPOKE OCTAGONAL HOME ( ON 1,047M2OF LAND ) IN GLENREAGH

You'll find this unique home nestled in a cul-de-sac in the village of Glenreagh. As you enter through the front door, panelled by lead light windows, you will be greeted with a central courtyard/garden.

The house comprises of 4 octagons which around this central feature
The 1st octagon offers a large living space and walkthrough to the kitchen/dining area both
featuring striking 16 ft vaulted ceilings lined in brush box timber. The timber is repeated lining the
walls to dado height.

The silky oak kitchen features a new cooktop and all electric appliances, a double sink, large pantry and plenty of space for a fridge/freezer.

Cyprus pine flooring creates continuity in a home that is designed to connect and reflect. Flowing on from the dining room is another walkway functioning as a laundry, linen cupboard and separate toilet which brings you to the next octogon offering another living space to compliment the 2 bedrooms. An ideal area for children.

The flow of this home will take you into a 2 way bathroom consisting of a separate shower, bath, vanity and toilet.

You've just about completed the circle as you enter the main bedroom from the bathroom. A creative Hollywood wardrobe gives great storage. The ceiling in this room is bespoke as the rest of the home and its quilted effect is perfect for the ambience in a bedroom.

The back veranda off the kitchen will take you out to a level 1047m2 fully fenced yard with a 2 car workshop/garage accessed through the back lane.

If you are looking for a unique bespoke home , full of character and wow then your search stops here.

## 3 BED | 1 BATH | 2 CAR

PRICE:

\$650,000 - \$680,000

**OPEN FOR INSPECTION:** 

N/A

Cheryl Donaldson 0466037468 cheryl@atrealty.com.au www.atrealty.com.au

INT: 157 m<sup>2</sup> EXT: 38 m<sup>2</sup>

Scale in metres. Indicative only. Dimensions are approximate. All information contained herein is gathered from sources we believe to be reliable. However, we cannot guarantee its accuracy and interested persons should rely on their own enquiries.

23 Dorrigo Street, Glenreagh

Disclaimer: Please note this floor plan is for marketing purposes and is to be used as a guide only. All dimensions are estimates only and may not be exact measurements.