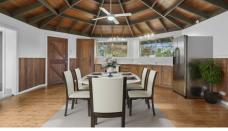

The silky oak kitchen features a new cooktop and all electric appliances, a double sink, large pantry and plenty of space for a fridge/freezer.

Cyprus pine flooring creates continuity in a home that is designed to connect and reflect. Flowing on from the dining room is another walkway functioning as a laundry, linen cupboard and separate toilet which brings you to the next octogon offering another living space to compliment the 2 bedrooms. An ideal area for children.