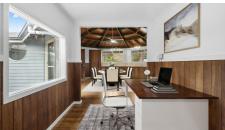

The house comprises of 4 octagons which around this central feature
The 1st octagon offers a large living space and walkthrough to the kitchen/dining area both
featuring striking 16 ft vaulted ceilings lined in brush box timber. The timber is repeated lining the
walls to dado height.

The flow of this home will take you into a 2 way bathroom consisting of a separate shower, bath, vanity and toilet.

You've just about completed the circle as you enter the main bedroom from the bathroom. A creative Hollywood wardrobe gives great storage. The ceiling in this room is bespoke as the rest of the home and its quilted effect is perfect for the ambience in a bedroom.