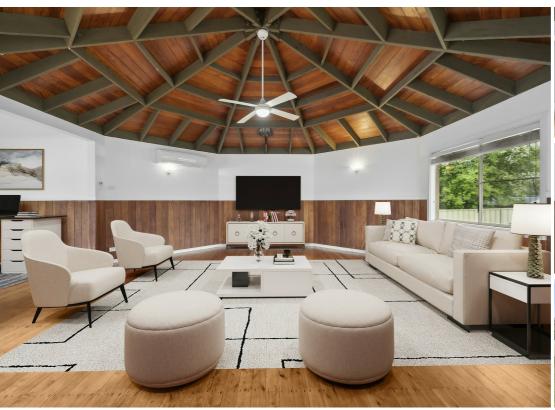

## BESPOKE OCTAGONAL HOME ( ON 1,047M2OF LAND ) IN GLENREAGH

You'll find this unique home nestled in a cul-de-sac in the village of Glenreagh. As you enter through the front door, panelled by lead light windows, you will be greeted with a central courtyard/garden.

The house comprises of 4 octagons which around this central feature
The 1st octagon offers a large living space and walkthrough to the kitchen/dining area both
featuring striking 16 ft vaulted ceilings lined in brush box timber. The timber is repeated lining the
walls to dado height.