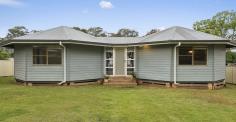

## BESPOKE OCTAGONAL HOME ( ON 1,047M2OF LAND ) IN GLENREAGH

You'll find this unique home nestled in a cul-de-sac in the village of Glenreagh. As you enter through the front door, panelled by lead light windows, you will be greeted with a central courtyard/garden.

The back veranda off the kitchen will take you out to a level 1047m2 fully fenced yard with a 2 car workshop/garage accessed through the back lane.

If you are looking for a unique bespoke home , full of character and wow then your search stops here.