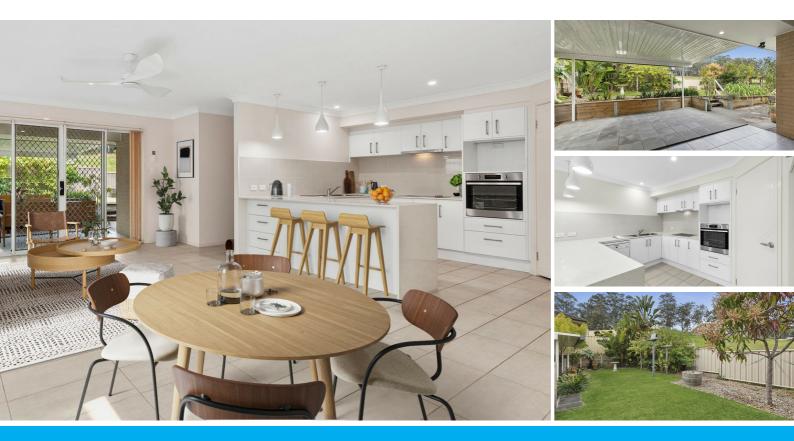

#### LARGE LEVEL 4 BEDROOMS (5TH BEDROOM/MEDIA ROOM) - MINUTES FROM THE BEACH

This bright and spacious Home provides an idyllic haven for families or retirees, Drenched in northerly light, this flexible floor plan includes large living areas, central kitchen - enjoy dining indoors, or sit out on the undercover deck that exudes a sense of tranquility and privacy. This setting leaves nothing wanting in this perfect family home.

Kitchen has a stone waterfall benchtop as well as quality appliances including a Miele dishwasher, walk- in pantry, plenty of cupboards and bench space

There are 4 generous bedrooms all with built-ins with the master featuring a spacious ensuite as well as a media room that could be used as a 5th bedroom.

At the rear of the home there are 3 spacious bedrooms that share the main bathroom and a separate toilet it could be very suitable for intergenerational living. Elderly grandparents could move in and have their own wing that looks out to a beautiful green space at the rear of the property.

There is a double oversized garage that looks after the cars with plenty of room for storage and a workshop space .The property has air-conditioning ,fully fenced has established fruit trees, garden beds at the rear as well as plenty of room for pet and much more.