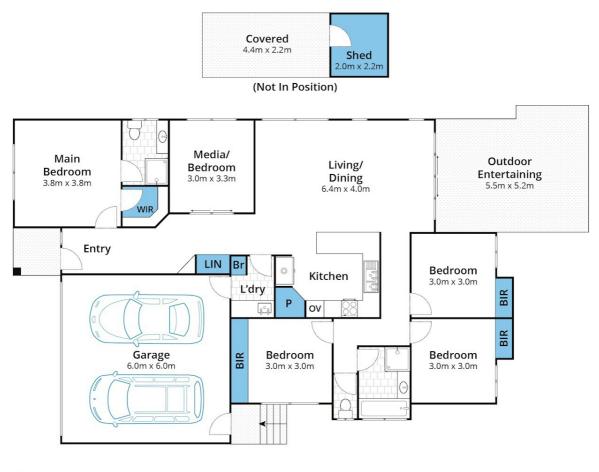

Approx Total Internal Area (Including Garage) 220m<sup>2</sup> Whilst **bwrm.com.au** has made every attempt to ensure the accuracy of the floor plan co

## 3 Callistemon Place, Nambucca Heads

Disclaimer: Please note this floor plan is for marketing purposes and is to be used as a guide only. All dimensions are estimates only and may not be exact measurements.