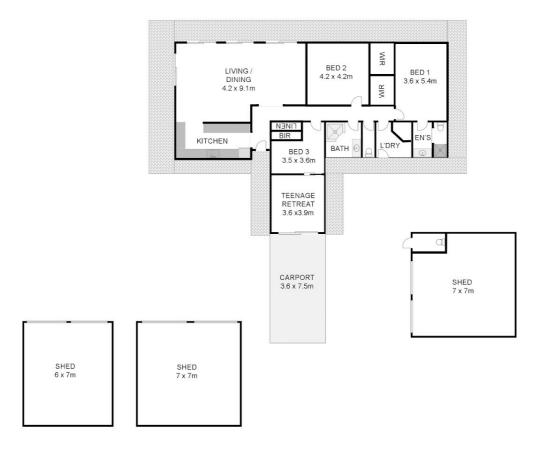

# **FOR SALE**

6 LORIKEET PLACE, WATERVIEW HEIGHTS, NSW, 2460 4 🕮 | 2 📛 | 10 📾

6 Lorikeet Place, Waterview Heights, NSW

Whilst every attempt has been made to ensure the accuracy of the floor plan contained here, measurements of doors, windows, rooms and any other items are approximate and no responsibility is taken for any error, omission, or mis-statement. This plan is for illustrative purposes only and should be used as such by any prospective buyer.