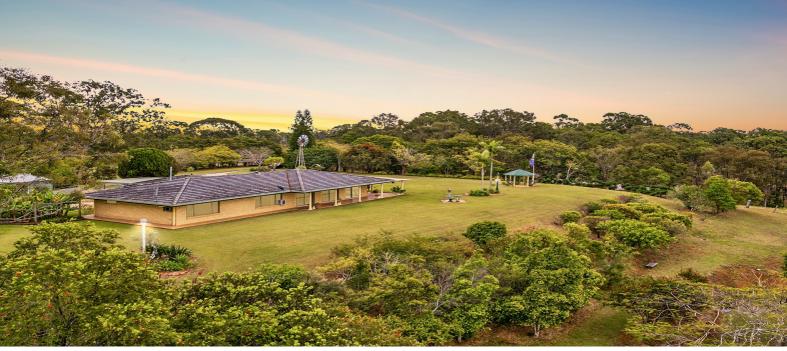

#### **WEEMALA - 'DISTANT VIEW'**

It makes perfect sense that this elevated, hill-top positioning, with views as far as the eye can possibly see, was historically chosen as a Trig station. Known as being the highest, large lot residential position in Waterview Heights, here you are literally on-top-of-the-world. The bronze survey map and the coin-operated Binoculars (from Bruxner Park) are still intact. This is a rare offering and not one to be missed!

Your perfect pocket, of approximately 3.3 acres, is privately positioned with established gardens. The sealed driveway leads you to the windmill encased carriage loop (the windmill is from Iluka), and the wide level opening with 180 degree views, that has been a place of gathering for all that have been welcomed. From CWA & cricket events, weddings and even Easter ceremonies; 'Weemala' has always been considered a striking and significant space.

Forever safe from flood-threat, here we were able to construct the home, flat on the ground. The wide verandas, perfect for entertaining, seamlessly join the home to the bright green lawns. Deep, wide glass sliding doors ensure natural light and fresh sweeping breezes are in abundance to the generous living room and master suite too.