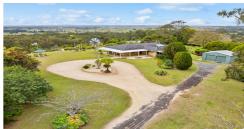

#### **WEEMALA - 'DISTANT VIEW'**

It makes perfect sense that this elevated, hill-top positioning, with views as far as the eye can possibly see, was historically chosen as a Trig station. Known as being the highest, large lot residential position in Waterview Heights, here you are literally on-top-of-the-world. The bronze survey map and the coin-operated Binoculars (from Bruxner Park) are still intact. This is a rare offering and not one to be missed!

Your perfect pocket, of approximately 3.3 acres, is privately positioned with established gardens. The sealed driveway leads you to the windmill encased carriage loop (the windmill is from Iluka), and the wide level opening with 180 degree views, that has been a place of gathering for all that have been welcomed. From CWA & cricket events, weddings and even Easter ceremonies; 'Weemala' has always been considered a striking and significant space.

Forever safe from flood-threat, here we were able to construct the home, flat on the ground. The wide verandas, perfect for entertaining, seamlessly join the home to the bright green lawns. Deep, wide glass sliding doors ensure natural light and fresh sweeping breezes are in abundance to the generous living room and master suite too.