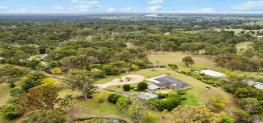

Your perfect pocket, of approximately 3.3 acres, is privately positioned with established gardens. The sealed driveway leads you to the windmill encased carriage loop (the windmill is from Iluka), and the wide level opening with 180 degree views, that has been a place of gathering for all that have been welcomed. From CWA & cricket events, weddings and even Easter ceremonies; 'Weemala' has always been considered a striking and significant space.