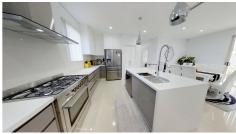

The property features a modern kitchen with stainless steel appliances, a large living area, separate dining area. The master bedroom includes an ensuite bathroom and a walk-in robe. this property offers peace and privacy while still being close to schools, shops, and public transportation. Don't miss out on the opportunity to make this house your home.

#### WHAT YOU WILL LIKE ABOUT THIS PROPERTY:

- Four generously sized bedrooms with built-in wardrobes.
- Master bedroom with walk-in wardrobe.
- Luxuriously finished master bathroom featuring floor-to-ceiling tiles.
- Oversized living area complemented by a separate dining space.
- Lavishly appointed kitchen with a butler's pantry for additional storage & stainless steel appliances with gas cooking for modern culinary needs.
- Ducted air conditioning throughout the property for year-round comfort.
- Private alfresco area, perfect for outdoor dining and entertaining.
- Local schools are under 1km away and Minto mall is 1 km away.