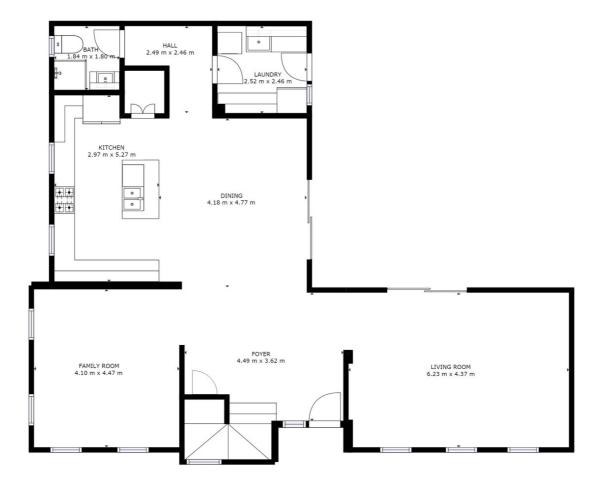

### 4 BED | 3 BATH | 2 CAR

PRICE:

\$1,050

**OPEN FOR INSPECTION:** 

N/A

Tameem Nazari 0422415837 tameem@atrealty.com.au Nazari Property Group

GROSS INTERNAL AREA
FLOOR 1: 119 mr, FLOOR 2: 102 mr
EXCLUDED AREAS: BALCONY: 17 mr
TOTAL: 221 mr
ID DIMENSIONS ARE APPROXIMATE, ACTUAL MAY VARY.

Disclaimer: Please note this floor plan is for marketing purposes and is to be used as a guide

only. All dimensions are estimates only and may not be exact measurements.

FLOOR 1