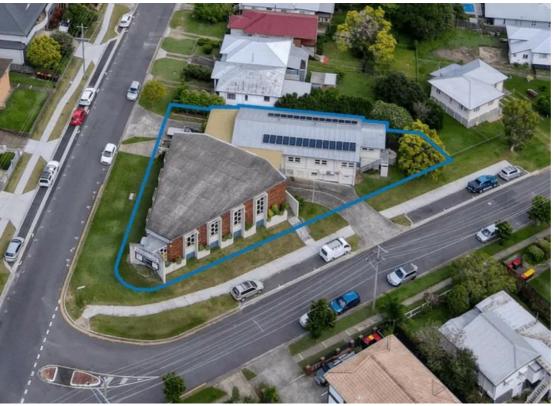

# PRIME OPPORTUNITY IN EVERTON PARK: A UNIQUE SPACE FOR DEVELOPERS, BUILDERS & COMMUNITY VISIONARIES!

Everton Park is a growing hub for innovation and collaboration. Recent regeneration over the past decade has seen this area transform making it highly desirable for people to live and businesses to thrive. This corner property is a rare gem, perfect for transforming into a dynamic centre for meetings, events, and community activities or potentially residential (STCA), zoned LMR2 Low-medium density residential (2 or 3 storey mix).

#### Key Features:

- Prime Location: 938sqm of prime land in the heart of Everton Park, one of the Northside's most sought-after spots.
- Zoned LMR2 Low-medium density residential (2 or 3 storey mix).
- 7 car parking spaces
- Close to the City and within easy reach of the Bruce Highway.
- Everton Plaza, Everton Park Shopping Centre, Brookside and Westfield Chermside are only a short distance away as are parks, schools and public transport.
- Unique Building: potential for renovation or development.
- Large Versatile Space: Perfect for community gatherings, meetings, or creating a multifunctional space - 600m2 of existing floorspace.
- Developer's Dream: Ample room for customisation, expansion, or new projects.

Don't miss the chance to create something extraordinary in Everton Park. Schedule your inspection today and start building your vision in this one-of-a-kind location on just under a quarter of an acre of prime land!