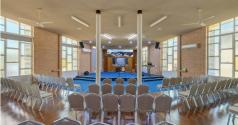

#### Key Features:

- Prime Location: 938sqm of prime land in the heart of Everton Park, one of the Northside's most sought-after spots.
- Zoned LMR2 Low-medium density residential (2 or 3 storey mix).
- 7 car parking spaces
- Close to the City and within easy reach of the Bruce Highway.
- Everton Plaza, Everton Park Shopping Centre, Brookside and Westfield Chermside are only a short distance away as are parks, schools and public transport.
- Unique Building: potential for renovation or development.
- Large Versatile Space: Perfect for community gatherings, meetings, or creating a multifunctional space - 600m2 of existing floorspace.
- Developer's Dream: Ample room for customisation, expansion, or new projects.