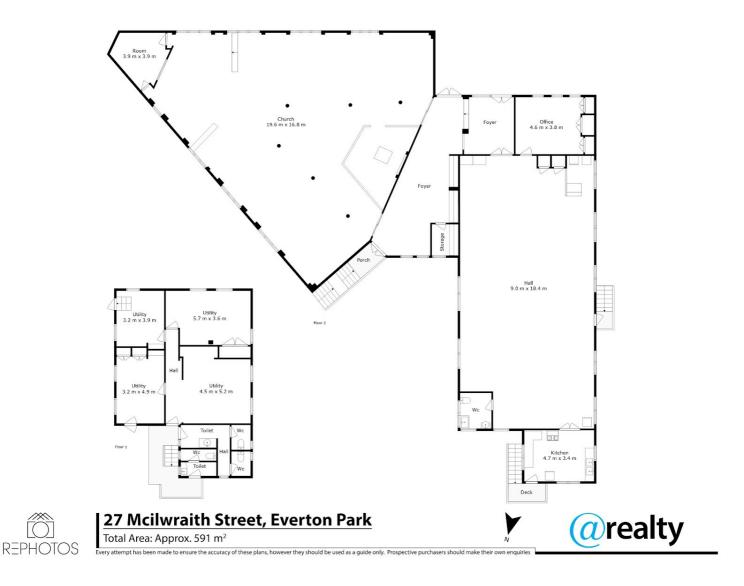

### 27 MCILWRAITH STREET **EVERTON PARK**

#### Key Features:

- Prime Location: 938sqm of prime land in the heart of Everton Park, one of the Northside's most sought-after spots.
- Zoned LMR2 Low-medium density residential (2 or 3 storey mix).
- 7 car parking spaces
- Close to the City and within easy reach of the Bruce Highway.
- Everton Plaza, Everton Park Shopping Centre, Brookside and Westfield Chermside are only a short distance away as are parks, schools and public transport.
- Unique Building: potential for renovation or development.
- Large Versatile Space: Perfect for community gatherings, meetings, or creating a multifunctional space - 600m2 of existing floorspace.
- Developer's Dream: Ample room for customisation, expansion, or new projects.

### 2 BED | 2 BATH | 1 CAR

PRICE:

Taking offers now!

**OPEN FOR INSPECTION:** 

N/A

Alba Gonzalez 0403691591 albag@atrealty.com.au www.atrealty.com.au

Disclaimer: Please note this floor plan is for marketing purposes and is to be used as a guide only. All dimensions are estimates only and may not be exact measurements.