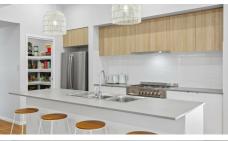

The kitchen has stone benches, including an island bench, a stand alone electric stove with a gas cook top, walk-in pantry and dishwasher. Other additions include air conditioning with 3 split systems, ceiling fans, and gas hot water.

- \* Immaculately Presented four bedroom family home
- \* Kitchen with stone benches, gas cooktop, walk in pantry, and dishwasher
- \* Three living areas, vaulted ceilings to main living area
- \* Four good sized bedrooms with walk-in robes or built ins.
- \* Split system A/C's x 3, Ceiling fans, & gas hot water
- \* Plenty of yard space with front and back lush green lawns
- \* Property includes parking for a caravan or boat
- \* Short drive to local Schools and shops.