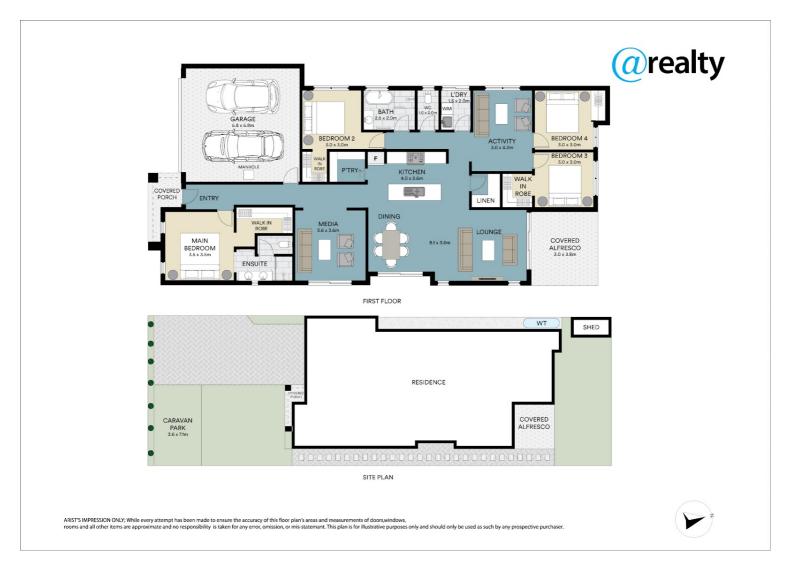

### YOUR DREAM FAMILY HOME

Welcome to this outstanding opportunity to call this immaculate property with so many features, your dream home. Featuring 4 spacious bedrooms, Bedroom 1 with ensuite. For the growing family we have 3 seperate living areas. The main living area is complimented by vaulted ceilings plus an abundance of natural light.

The kitchen has stone benches, including an island bench, a stand alone electric stove with a gas cook top, walk-in pantry and dishwasher. Other additions include air conditioning with 3 split systems, ceiling fans, and gas hot water.

The 494m2 allotment provides front and backyard lush green lawns with the backyard fully fenced, Also included a garden shed  $(3.0 \times 1.5 \text{ m})$  and a 5,000 litre water tank.

A special feature to this property is a 7.0 x 3.5 metre hard stand for a boat or caravan.

- \* Immaculately Presented four bedroom family home
- \* Kitchen with stone benches, gas cooktop, walk in pantry, and dishwasher
- \* Three living areas, vaulted ceilings to main living area
- \* Four good sized bedrooms with walk-in robes or built ins.
- \* Split system A/C's x 3, Ceiling fans, & gas hot water
- \* Plenty of yard space with front and back lush green lawns
- \* Property includes parking for a caravan or boat
- \* Short drive to local Schools and shops.