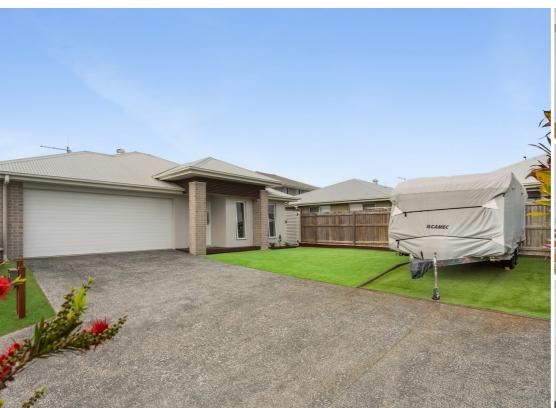

The 494m2 allotment provides front and backyard lush green lawns with the backyard fully fenced, Also included a garden shed  $(3.0 \times 1.5 \text{ m})$  and a 5,000 litre water tank.

A special feature to this property is a 7.0 x 3.5 metre hard stand for a boat or caravan.

- \* Immaculately Presented four bedroom family home
- \* Kitchen with stone benches, gas cooktop, walk in pantry, and dishwasher
- \* Three living areas, vaulted ceilings to main living area
- \* Four good sized bedrooms with walk-in robes or built ins.
- \* Split system A/C's x 3, Ceiling fans, & gas hot water
- \* Plenty of yard space with front and back lush green lawns
- \* Property includes parking for a caravan or boat
- \* Short drive to local Schools and shops.