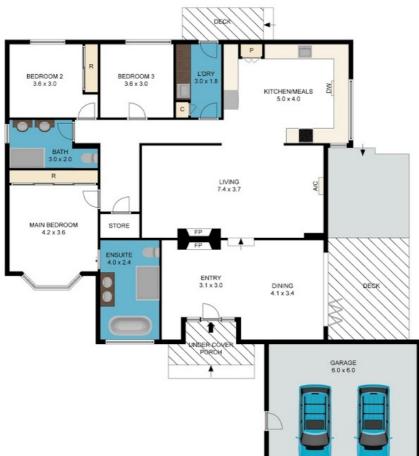

The kitchen is a sophisticated hub for preparing one's culinary creations. It flaunts modern appliances, plentiful storage, classy countertops and subway tile splashbacks.

The home's three bedrooms (two with built-in wardrobes) offers optimal comfort. The master suite features a decorative ceiling and an ensuite. The remaining bedrooms share a luxurious bathroom with a freestanding bathtub.

A great list of inclusions such as a laundry room, ducted heating, split system air conditioners, solar panels,ceiling fans, plantation shutters, two storage sheds and a double garage complement this divine residence.

## 3 BED | 2 BATH | 2 CAR

PRICE: \$1,300,000

OPEN FOR INSPECTION: N/A

Bill Katsoulis 0419514276 billkatsoulis@atrealty.com.au www.atrealty.com.au

Disclaimer: Please note this floor plan is for marketing purposes and is to be used as a guide only. All dimensions are estimates only and may not be exact measurements.