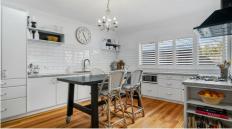

The kitchen is a sophisticated hub for preparing one's culinary creations. It flaunts modern appliances, plentiful storage, classy countertops and subway tile splashbacks.

The home's three bedrooms (two with built-in wardrobes) offers optimal comfort. The master suite features a decorative ceiling and an ensuite. The remaining bedrooms share a luxurious bathroom with a freestanding bathtub.