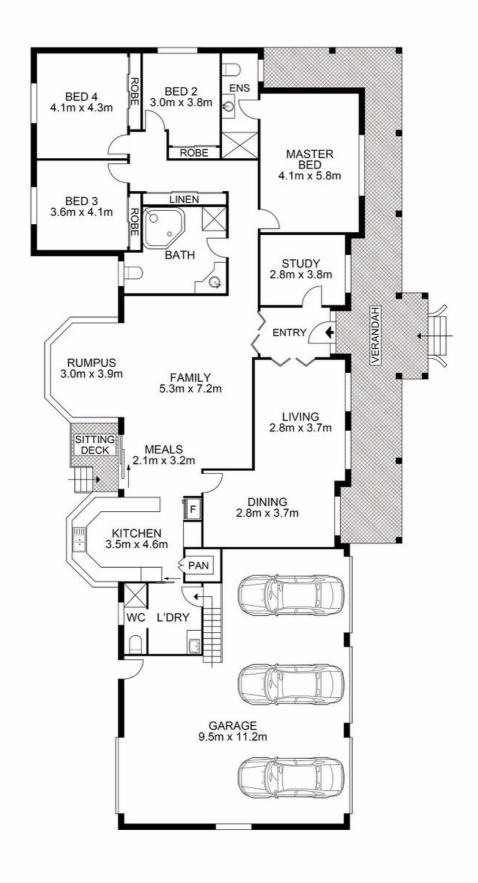

#### Features Include:

Boasting four generously proportioned bedrooms with built in robes

Door opens to reveal the expansive master suite which includes an ensuite.

The property features three bathrooms, including one notably spacious bathroom that offers ample room and comfort.

Home office

Formal Living

Formal dining

Open plan kitchen/family area

Well appointed kitchen with ample cupboard & bench space

Electric cooktop

Granite bench tops

Two split system air conditioning units

Ceiling fans located throughout the home

Large salt water and chlorine pool

Spacious front verandah

Expansive garage with capacity for three cars, plus extra space for storage and more. Generous driveway offering ample space for additional vehicles, ideal for those who love to entertain.

### 4 BED | 3 BATH | 3 CAR

PRICE:

Expression of Interest

**OPEN FOR INSPECTION:** 

N/A

Huss Al Salemi 0411699419 huss@atrealty.com.au www.agencycentral.com.au

Disclaimer: Please note this floor plan is for marketing purposes and is to be used as a guide only. All dimensions are estimates only and may not be exact measurements.