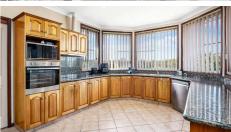

Home office

Formal Living

Formal dining

Open plan kitchen/family area

Well appointed kitchen with ample cupboard & bench space

Electric cooktop

Granite bench tops

Two split system air conditioning units