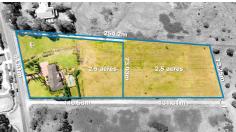

# EXPERIENCE LUXURY AND SERENITY, OFFERED WITH A DA FOR SUBDIVISION.

A true gem that offers the perfect blend of luxury and serenity. Currently set on a sprawling 5 acres, the property will be offered with a DA for subdivision to two 2.5 acre lots. This stunning property features a sparkling swimming pool, ideal for both relaxation and entertaining. Cherished by its original owner, this home boasts a beautifully maintained garden that's a haven of vibrant flowers and lush greenery. Enjoy the convenience of being just moments away from Minto Mall, with all your shopping, dining, and entertainment needs within easy reach. This isn't just a home, it's a lifestyle. Don't miss the chance to make this extraordinary property your own.