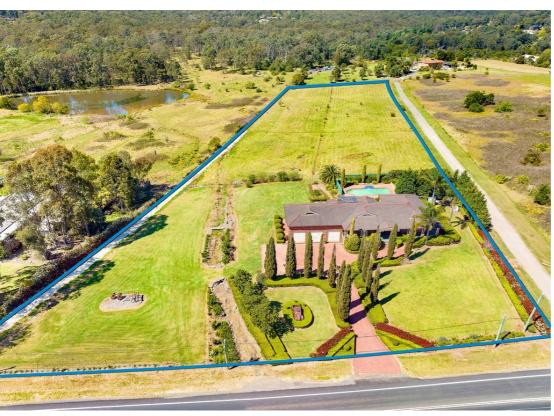

# EXPERIENCE LUXURY AND SERENITY, OFFERED WITH A DA FOR SUBDIVISION.

A true gem that offers the perfect blend of luxury and serenity. Currently set on a sprawling 5 acres, the property will be offered with a DA for subdivision to two 2.5 acre lots. This stunning property features a sparkling swimming pool, ideal for both relaxation and entertaining. Cherished by its original owner, this home boasts a beautifully maintained garden that's a haven of vibrant flowers and lush greenery. Enjoy the convenience of being just moments away from Minto Mall, with all your shopping, dining, and entertainment needs within easy reach. This isn't just a home, it's a lifestyle. Don't miss the chance to make this extraordinary property your own.