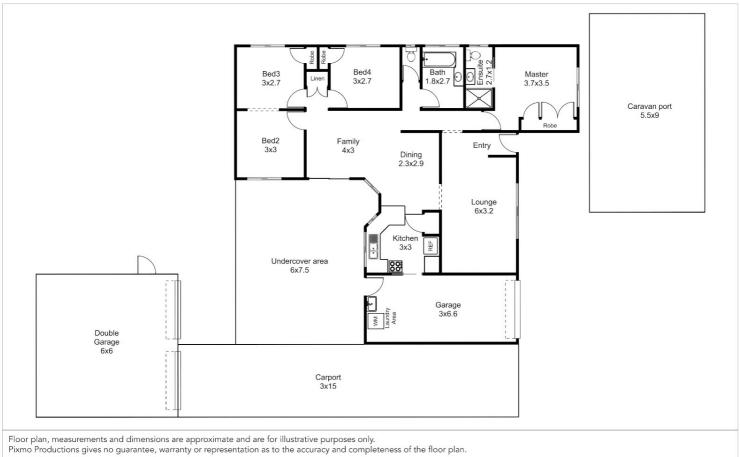

#### PRICE:

\*UNDER OFFER\* OFFERS OVER \$749,000

OPEN FOR INSPECTION: N/A

Jordan Ivins 0407010391 jordan@atrealty.com.au www.atrealty.com.au

FLOOR PLAN:

18 NEWFARM STREET - UPPER CABOOLTURE

APPROXIMATE UNDER ROOF SPACE = 151m<sup>2</sup>

Disclaimer: Please note this floor plan is for marketing purposes and is to be used as a guide only. All dimensions are estimates only and may not be exact measurements.

Jordan Ivins 0407010391 jordan@atrealty.com.au www.atrealty.com.au