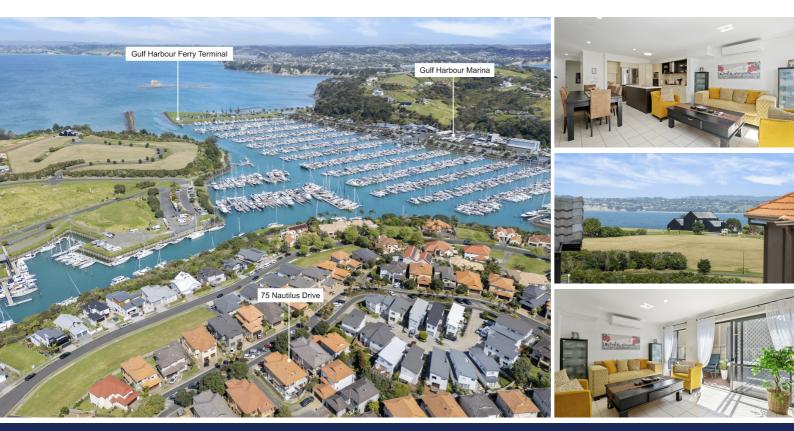

# 75 NAUTILUS DRIVE GULF HARBOUR

Walk through the front door into the cool, tiled entrance and stroll upstairs and you're greeted by an inviting, open-plan living area that seamlessly connects to a modern kitchen, creating a perfect space for both relaxing and entertaining.

The flow from the living space to the sunny deck outside, with your own spa-pool too, makes it an ideal spot for family gatherings, summer BBQs, or simply unwinding while soaking up the Summer sun.

Upstairs, you'll find three spacious bedrooms, each designed for comfort and tranquility. The generously-sized master bedroom boasts a pleasant private deck, walk in robe and comes complete with its own ensuite bathroom.

It offers a great outdoor lifestyle within walking distance to the Marina, with 24 Ferry Sailings a day, Shakespear Park, perfect for bush walks, beautiful beaches, and campgrounds, local shops, popular restaurants, bus stops, and all within easy reach.