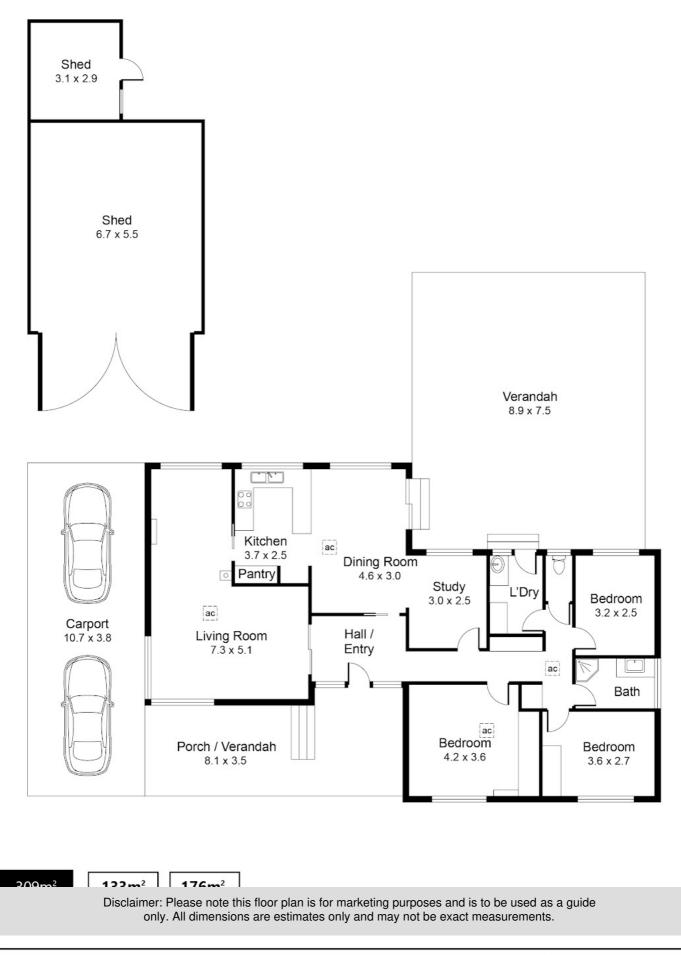

Adjacent to the living area, the kitchen offers plenty of bench space, an electric cooktop/wall oven and a dishwasher, with views of the backyard.

The home boasts three generously sized bedrooms, all with built-in robes, plus an additional study. The updated bathroom features a neutral palette, ample storage, and a separate toilet for added convenience.

Perfect for entertaining, the large pergola opens to a beautifully maintained backyard, providing a serene retreat. The practicality of this home is enhanced by a double-length carport with drive-through access to a large powered garage, along with extra parking space in the driveway.

#### 3 BED | 1 BATH | 2 CAR

PRICE: \$685,000

OPEN FOR INSPECTION: N/A

Pete Angel 0478162260 pete@atrealty.com.au www.atrealty.com.au RLA: 269823

Whilst every attempt has been made to ensure the accuracy of the floor plan contained here, measuremants of doors, windows, rooms and any other items are approximate and no responsibility is taken for any error, omission, or misstatement. Peter ADGE for illustrative purposes only and should be used as such by any prospective purchaser. 0478162260