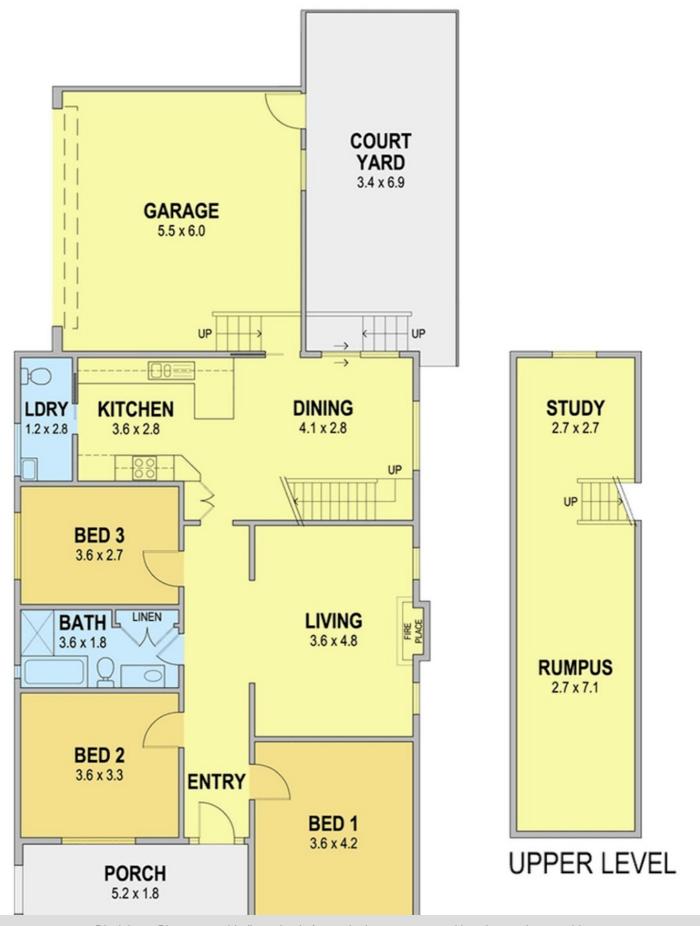

## 3 BED | 1 BATH | 1 CAR

**PRICE**: \$750

OPEN FOR INSPECTION: N/A

Vicky Dukleski 0422605833 vicky.dyvineproperty@atrealty.com.au www.atrealty.com.au

Disclaimer: Please note this floor plan is for marketing purposes and is to be used as a guide only. All dimensions are estimates only and may not be exact measurements.

UINUUITU EEVEL