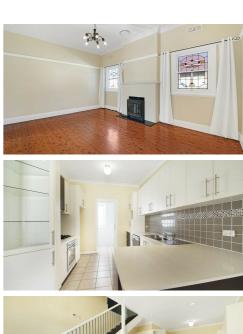

- Three spacious bedrooms featuring built-ins
- Large living and separate dining
- Bedrooms and living spaces with wood floors
- Gas cooking appliances and dishwasher in a modern kitchen
- Generous current bathroom featuring shower and bath
- Ducted air conditioning
- Upstairs you will find the large attic/loft area perfect for a teenage retreat or convert to 4th bedroom
- Internal laundry with 2nd toilet
- Double remote garage with internal access
- Low maintenance front garden