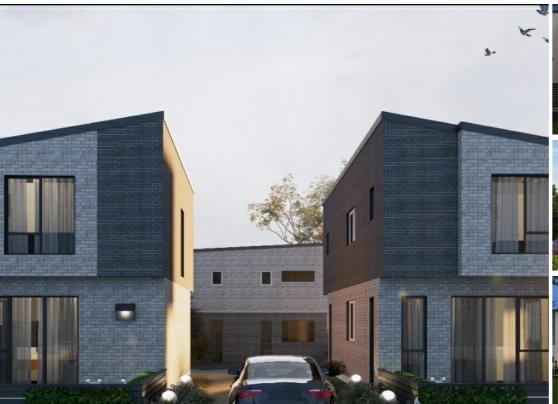

## NEW 1ST HOME/ INVEST/RARE FIND/+EV? - 100%BRICK!

OUT OF 9 PROPERTIES, NOW JUST LAST ONE AVAILABLE!

State-of-the-art FULL BRICK, 2-3 bedroom, very spacious homes in a sought-after suburb are in the Howick Intermediate School zone. Five have already been sold, and we are negotiating one at present. Five properties are available.

All the properties have two OR three bathrooms and 3 toilets, and some have two living areas. Quality chattels and fixture includes Granite top benches and Bosch appliances, made in Germany.

If you do not have enough deposit, talk to us, and our exclusive finance team can assist you. Completion would be in the 1st week of December.