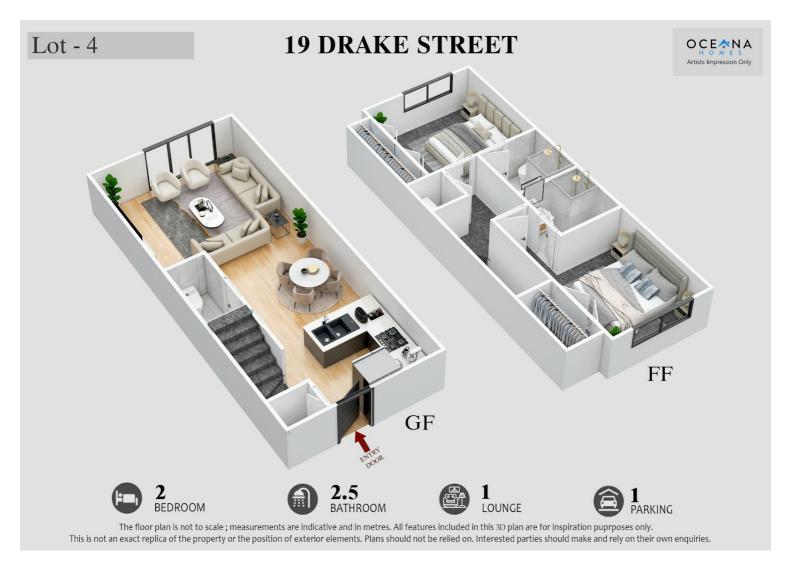

## 4/19 DRAKE STREET HOWICK

## 2 BED | 2 BATH | 1 CAR

PRICE:

Price by Negotiation

**OPEN FOR INSPECTION:** 

N/A

Kenneth Alexis 02885088844 kennethalexis@realty.co.nz www.atrealty.co.nz

Disclaimer: Please note this floor plan is for marketing purposes and is to be used as a guide only. All dimensions are estimates only and may not be exact measurements.