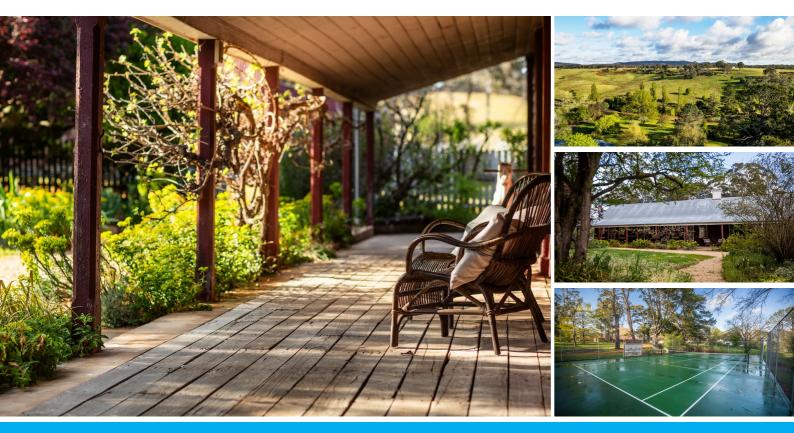

On the land still stands some of the earliest examples of colonial slab buildings. Very few of which are remain in Australia today.

The main homestead has been recently renovated and refurbished to respectfully honour the property history yet incorporate modern features, including antique, designer and imported features throughout.

The house has two distinct areas.

Off the deep verandah where a century old grapevine stretches, are three generously appointed bedrooms, each with a heated stone floor bathroom and views to the garden. Two rooms have private access to a separate lounge, kitchenette and carport. Perfect to run as a B&B or simply your own personal space for tranquility with family and friends.

For the day-to-day living, the family home boasts two separate and spacious formal and informal living areas which face onto the sun-drenched, well-established gardens.

The open kitchen is well appointed with ample bench and cupboard space as well as walk in pantry.

Views through the large wide framed windows overlook the country gardens, tennis court and surrounding landscape.

There's an additional 4 bedrooms, including master with ensuite, main bathroom- both with heated flooring- and a study.