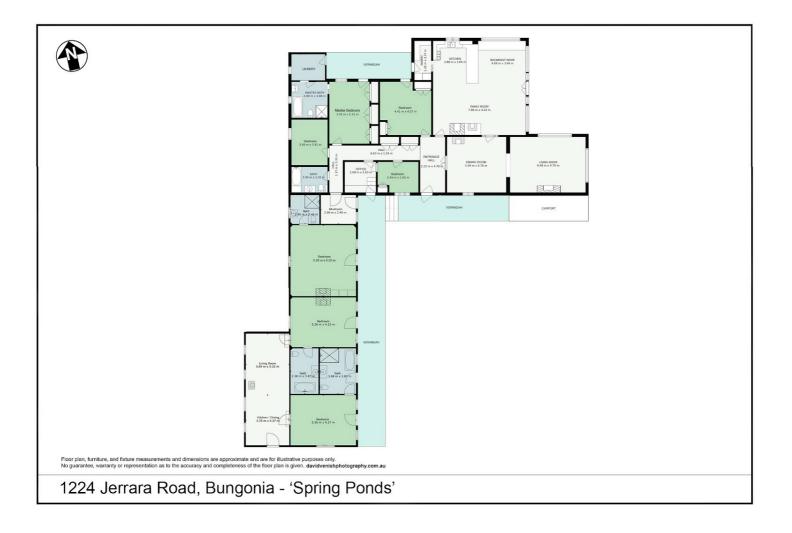

The house has two distinct areas.

Off the deep verandah where a century old grapevine stretches, are three generously appointed bedrooms, each with a heated stone floor bathroom and views to the garden. Two rooms have private access to a separate lounge, kitchenette and carport. Perfect to run as a B&B or simply your own personal space for tranquility with family and friends.

Views through the large wide framed windows overlook the country gardens, tennis court and surrounding landscape.

There's an additional 4 bedrooms, including master with ensuite, main bathroom- both with heated flooring- and a study.

The common link between both areas of this home is the charming mudroom/laundry. Cleverly positioned to provide a functional space to wash up before entering the home from outside. Also fitted with heated stone flooring. Further accommodation facilities on-site include a

## 11 BED | 5 BATH | 6 CAR

PRICE: Contact Agent

OPEN FOR INSPECTION: N/A

Elias Sleiman 0438184127 elias@atrealty.com.au www.ruralnational.com.au

Disclaimer: Please note this floor plan is for marketing purposes and is to be used as a guide only. All dimensions are estimates only and may not be exact measurements.