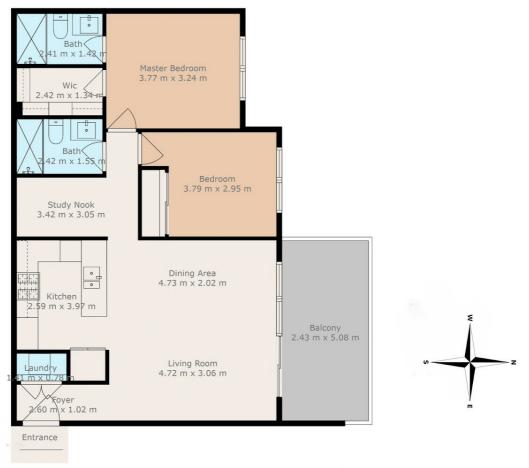

## Unit 304, 436 Stud Rd Wantirna south 3152

TOTAL: 81 m2
FLOOR 1: 81 m2
EXCLUDED AREAS: ENTRANCE: 2 m2, BALCONY: 12 m2

Floor Plan Created By Cubicasa App. Measurements Deemed Highly Reliable But Not Guaranteed.

Disclaimer: Please note this floor plan is for marketing purposes and is to be used as a guide only. All dimensions are estimates only and may not be exact measurements.