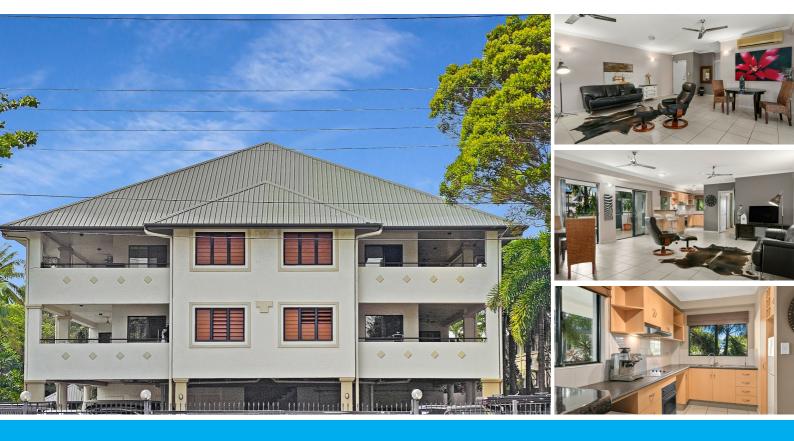

## 6/19 UPWARD STREET PARRAMATTA PARK

### CONTEMPORARY TROPICAL LIVING

Parramatta Park has fast become the go to suburb for those wishing to live on the city fringe and still have easy access to all that our tropical lifestyle offers. This spacious unit is located within easy walking distance of the CBD, Cairns Esplanade, Cairns High school and Cairns Base hospital. Built in approximately 2003, units in this boutique complex remain tightly held. "Villa Sanur" is a mix of contemporary design features with a Balinese twist, featuring timber effect louvres ( Aluminium- maintenance free) and large outdoor entertaining areas, all designed to capture cooling breezes.

Located at the front of the building and on the first floor, the unit is situated for ease of access directly from the undercover car park. Unit 6 is one of only two units sharing the landing. Inside you will find neutral tones to complement the light and airy living areas. Thoughtfully laid out, with no wasted space the bedrooms are located at either end of the expansive open plan living / dining area each having direct access to a bathroom. The kitchen is located adjacent to the outdoor terrace providing ease of access for alfresco dining.

#### FAST FACTS:

- High Gyprock ceilings
- -108 sqm of internal Living space + 40sqm Balcony
- Pets permitted subject to BC Approval
- Close to walking and bike tracks
- Fresh Tropical landscaped gardens with sparkling In ground Pool
- Undercover parking, Security gated
- Storage cupboard big enough for bikes etc
- "Crim mesh" security screens to balcony sliders
- Bedrooms with direct access to balcony
- Fully airconditioned throughout
- Carpets to bedrooms and fully tiled living areas
- Main bathroom with bath and overhead shower
- Tenanted until 12TH November 2024
- Kitchen with Dishwasher
- European Laundry with dryer