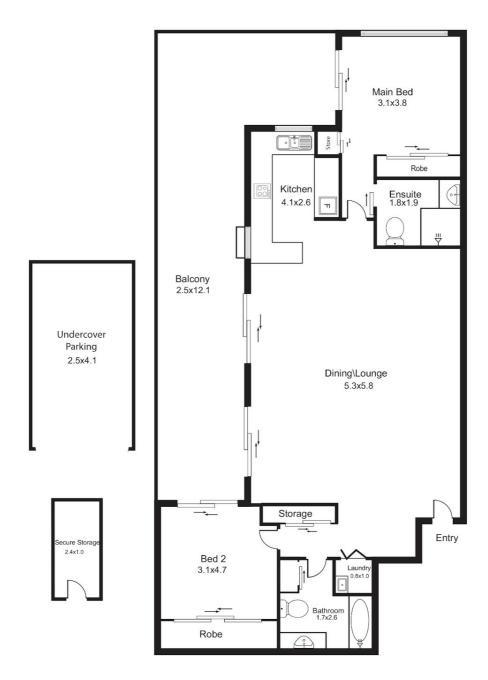

# 2 BED | 2 BATH | 1 CAR

PRICE: \$480,000

OPEN FOR INSPECTION:

N/A

Sue Anderson 0402444084 sue@atrealty.com.au www.atrealty.com.au

Illustrative Purposes only Dimensions are approx. This drawing is not to scale

Disclaimer: Please note this floor plan is for marketing purposes and is to be used as a guide only. All dimensions are estimates only and may not be exact measurements.