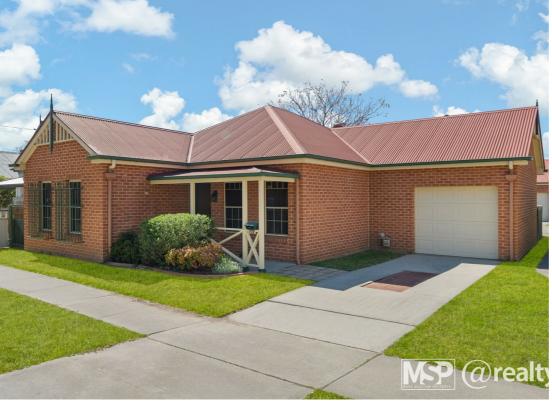

#### 178 BENTINCK STREET BATHURST

#### SPACIOUS BATHURST GROUND FLOOR VILLA

3 BED / 1 BATH / 1 CAR / 257m2

For Sale via expressions of interest closing 4pm Thursday 14th November 2024.

Price Guide \$585,000

This is one of the best downsizer opportunities in Bathurst. On offer is a well-built brick single-level ground-floor stand-alone villa on the edge of Bathurst CBD. Located on the corner of Lambert and Bentinck Sts, across the road from the redeveloped Centennial Park. Ideal downsizer or low-maintenance residence. Would also make an ideal investment. Close to schools, parks, shops, cafes, library and cinema. Walk or drive. Unlike many Bathurst Villas, this spacious property has a street-front driveway into your lock-up garage. This means you can drive into your property as opposed to a shared driveway.