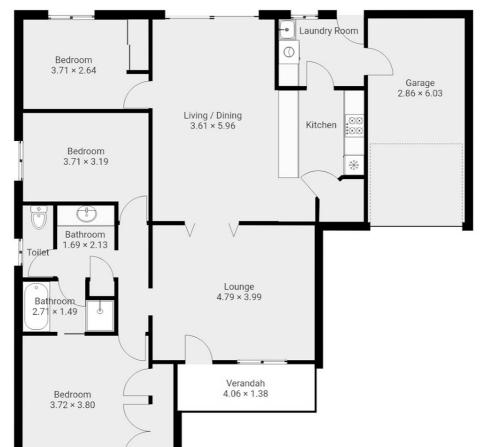

The property is being offered for sale via Expressions of Interest campaign. Offers to be submitted in writing to MSP Real Estate.

178 Bentinck St offers you the following advantages:

- Three bedrooms, all with built-ins.
- Main bedroom flows to two-way bathroom with a separate vanity and toilet.
- Two living areas including front lounge room flowing to open plan kitchen / dining/ lounge area. This then flows to a wraparound private courtyard offering al-fresco dining, or space for pets.
- Modern kitchen with dishwasher included.
- Separate laundry flowing to rear courtyard.
- Single lock up garage with auto remote plus a single off-street car park in front of the roller door. Internal access to kitchen from garage makes shopping a breeze.
- Two outdoor living areas including front veranda plus rear courtyard.
- Ssecurity screens on all street front windows.
- Auto garage roller door

# 5/178 BENTINCK ST, BATHURST FLOORPLAN

Disclaimer: Floor plan dimensions are approximate. Indicative only. All information contained herein is gathered from sources we believe to be reliable, however, are to be used as a guide only. We cannot guarantee its accuracy and interested persons should rely on their own enquiries.

Disclaimer: Please note this floor plan is for marketing purposes and is to be used as a guide only. All dimensions are estimates only and may not be exact measurements.