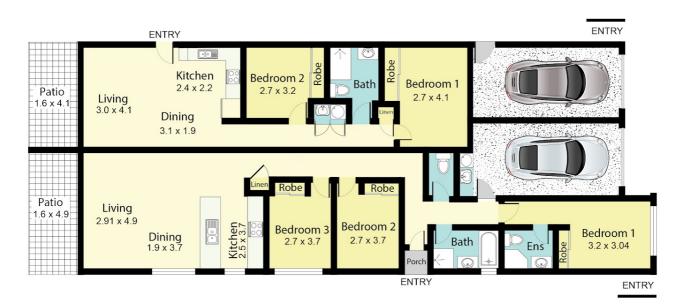

#### **Property Overview**

Lot Size: 456 m<sup>2</sup>

Dual Units: Two fully self-contained units with separate entrances, utilities, and amenities.

Unit 1: 3 bedrooms, 2 bathrooms, 1 car garage. Unit 2: 2 bedrooms, 1 bathroom, 1 car garage.

#### Unit 1 Features:

Living Area: Open-plan living, dining, and kitchen flowing to the outdoor patio.

Kitchen: Stylish with stone benchtops and ample storage.

Bedrooms: 3 spacious carpeted bedrooms with built-in wardrobes and ceiling fans; master with ensuite and walk-in wardrobe.

#### Unit 2 Features:

Living Area: Open-plan living, dining, and kitchen with access to a patio.

Kitchen: Modern kitchen with plenty of storage. Bedrooms: 2 bedrooms, both with built-in wardrobes.

Climate Control: Air conditioning in the living area and master bedroom.

## **Dual Occ in Park Ridge**

**TOTAL APPROX FLOOR AREA: 220 m2** 

Disclaimer: All measurements are approximate and not to scale. This floor plan is strictly for marketing and illustration purposes only.

Interested parties should make their own enquiries.

Disclaimer: Please note this floor plan is for marketing purposes and is to be used as a guide only. All dimensions are estimates only and may not be exact measurements.