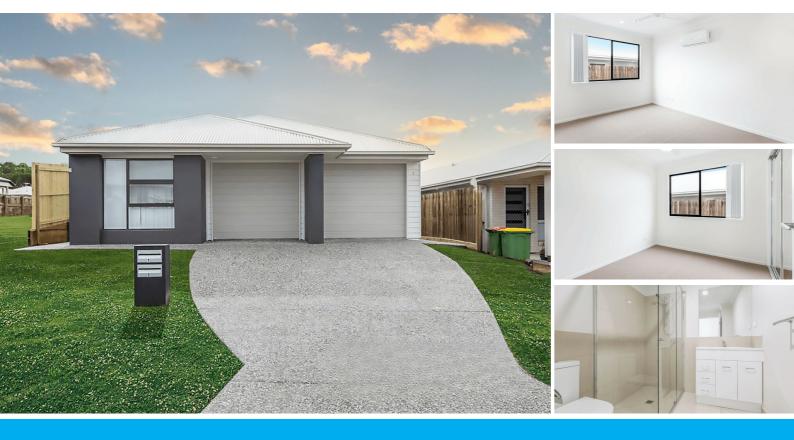

#### **Property Overview**

Lot Size: 456 m<sup>2</sup>

Dual Units: Two fully self-contained units with separate entrances, utilities, and amenities.

Unit 1: 3 bedrooms, 2 bathrooms, 1 car garage. Unit 2: 2 bedrooms, 1 bathroom, 1 car garage.

#### Unit 1 Features:

Living Area: Open-plan living, dining, and kitchen flowing to the outdoor patio.

Kitchen: Stylish with stone benchtops and ample storage.

Bedrooms: 3 spacious carpeted bedrooms with built-in wardrobes and ceiling fans; master with ensuite and walk-in wardrobe.

Climate Control: Air conditioning in both the living area and master bedroom.

Garage: Remote-controlled single garage with internal access and integrated laundry.

Outdoor: Secure backyard, fully fenced. Lighting: Modern LED lights throughout.

Rental Income: Currently \$500 per week, leased until 06/03/2025. Potential to increase to \$565 per week.

#### Unit 2 Features:

Living Area: Open-plan living, dining, and kitchen with access to a patio.

Kitchen: Modern kitchen with plenty of storage. Bedrooms: 2 bedrooms, both with built-in wardrobes.

Climate Control: Air conditioning in the living area and master bedroom.

Garage: Single lock-up garage with separate laundry.

Outdoor: Secure, fully fenced backyard.

Lighting: LED lights and ceiling fans throughout.

Rental Income: Currently \$420 per week, leased until 02/06/2025. Potential to increase to \$480