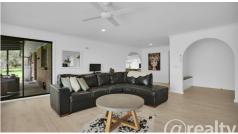

The open plan living and dining area is the heart of the home, perfect for entertaining or spending quality time with your loved ones. The 2nd living is complete with a cozy open fire place, is the ideal spot for a movie night or a quiet evening with a book. A third living or Rumpus room