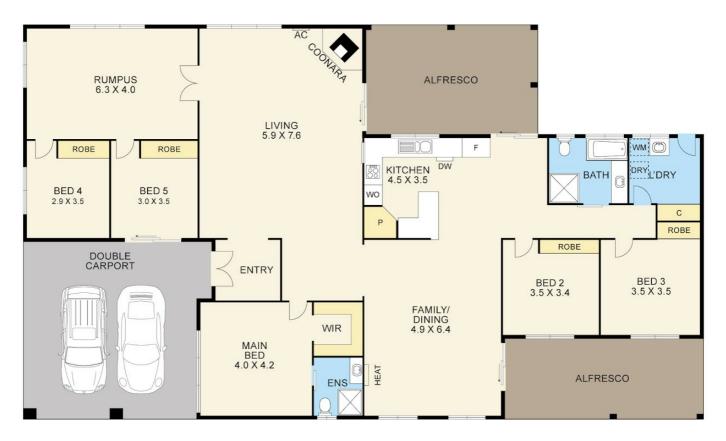

The open plan living and dining area is the heart of the home, perfect for entertaining or spending quality time with your loved ones. The 2nd living is complete with a cozy open fire place, is the ideal spot for a movie night or a quiet evening with a book. A third living or Rumpus room

A kitchen with views, is a cook's dream, equipped with a dishwasher, plenty of bench, storage space and steps seamlessly outside to the undercover BBq deck.

The master bedroom boasts its own private ensuite and WIR, adding a touch of luxury to your daily routine. The built-in wardrobes in the other Queen sized bedrooms provide ample storage, keeping your home clutter-free.

With the large shedding you can easily fit 4 cars or Caravan and traliers plus plenty of room for more storage and Gym equiplment. The 2 car carport allows undercover entrance to the home. There's plenty of space to store your vehicles and any equipment you may need for your acreage lifestyle. And for those who love to work from home, the property also features a study, providing the perfect space for a home office.

## 5 BED | 2 BATH | 6 CAR

PRICE:

\$1,000,000 - \$1,100,000

**OPEN FOR INSPECTION:** 

N/A

Melissa Ahearn 0409183763 mahearn@atrealty.com.au atrealtypropertysalesgippsland.com.au

Disclaimer: Please note this floor plan is for marketing purposes and is to be used as a guide only. All dimensions are estimates only and may not be exact measurements.