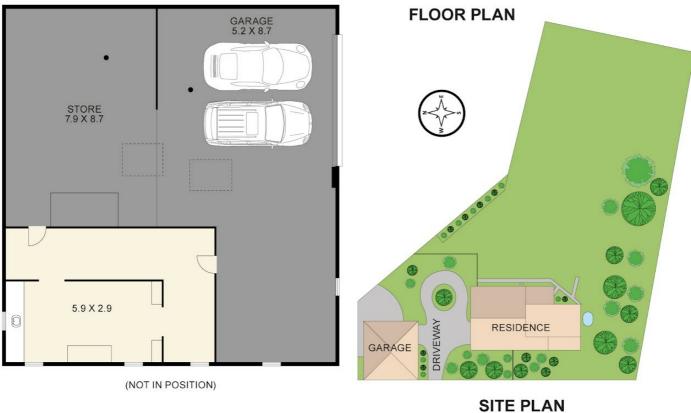

With the large shedding you can easily fit 4 cars or Caravan and traliers plus plenty of room for more storage and Gym equiplment. The 2 car carport allows undercover entrance to the home. There's plenty of space to store your vehicles and any equipment you may need for your acreage lifestyle. And for those who love to work from home, the property also features a study, providing the perfect space for a home office.