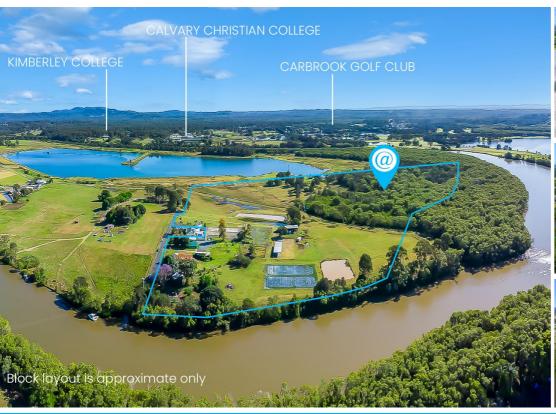

# YOGI SHARMA DELIVERS EXCEPTIONAL RESULTS IN ACREAGE PROPERTY SALE

Discover the incredible potential at Lot 2 Dreyer Road, Eagleby – a vast 11.38-hectare property situated at the top of the road, offering stunning views and peaceful surroundings. Nestled along the scenic banks of the Albert and Logan Rivers, this property is perfect for those seeking a rural lifestyle with easy access to essential amenities. With breathtaking natural surroundings, it provides a perfect balance between tranquillity and convenience. The property benefits from a reliable water supply from three dams, making it an ideal location for various rural pursuits.

#### Property Overview:

This property offers a rare combination of privacy, rural charm, and convenience. Whether you're looking for farming opportunities, equestrian facilities, or simply a vast canvas to create your dream home, this property delivers.

#### Improvements:

The property is ready to support farming, equestrian, or hobbyist endeavours. Key features include:

- 13 Outbuildings: Ranging in size from 6m to 21m, providing ample storage or workspace for machinery, vehicles, or farming equipment.
- -Water Infrastructure: Pumps have been installed to supply water from the three dams on the property, ensuring a reliable year-round water source.
- Gravel Driveways and Paths: Providing convenient access to all areas of the estate, including hardstand areas for parking or storage.
- -Farming & Equestrian Facilities: Includes horse stables, cattle yards, and nursery pads, catering to a wide range of agricultural activities.
- -Proximity to Public Boat Ramp: Just minutes away, ideal for boating enthusiasts seeking easy access to fishing, kayaking, or enjoying the scenic surroundings.