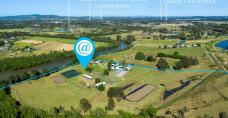

# YOGI SHARMA DELIVERS EXCEPTIONAL RESULTS IN ACREAGE PROPERTY SALE

Discover the incredible potential at Lot 2 Dreyer Road, Eagleby – a vast 11.38-hectare property situated at the top of the road, offering stunning views and peaceful surroundings. Nestled along the scenic banks of the Albert and Logan Rivers, this property is perfect for those seeking a rural lifestyle with easy access to essential amenities. With breathtaking natural surroundings, it provides a perfect balance between tranquillity and convenience. The property benefits from a reliable water supply from three dams, making it an ideal location for various rural pursuits.

#### Main Dwelling:

The primary residence is a low-set timber-clad home featuring two bedrooms and one bathroom. The living and kitchen areas are fitted with practical finishes such as vinyl and laminate, while the sunroom and deck provide comfortable spaces for relaxation. Although modest in condition, the home offers the potential for modernization or expansion to suit your lifestyle needs.

#### Improvements:

The property is ready to support farming, equestrian, or hobbyist endeavours. Key features include:

- 13 Outbuildings: Ranging in size from 6m to 21m, providing ample storage or workspace for machinery, vehicles, or farming equipment.
- -Water Infrastructure: Pumps have been installed to supply water from the three dams on the property, ensuring a reliable year-round water source.
- Gravel Driveways and Paths: Providing convenient access to all areas of the estate, including hardstand areas for parking or storage.
- -Farming & Equestrian Facilities: Includes horse stables, cattle yards, and nursery pads, catering to a wide range of agricultural activities.
- -Proximity to Public Boat Ramp: Just minutes away, ideal for boating enthusiasts seeking easy access to fishing, kayaking, or enjoying the scenic surroundings.