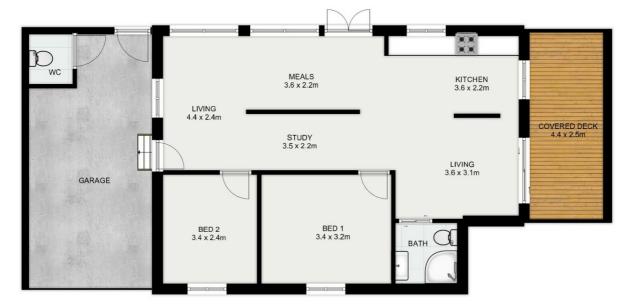

### 2 BED | 1 BATH | 1 CAR

PRICE: Contact Agent

OPEN FOR INSPECTION: N/A

Yogi Sharma 0424836194 yogi.sharma@atrealty.com.au www.atrealty.com.au

Lot 2 Dreyer Road, EAGLEBY

Covered Deck: 13m Garage: 24m<sup>2</sup> Living: 70m<sup>2</sup>

2 1 1 1 1

Total 107m<sup>2</sup>

Areas:

Disclaimer: Please note this floor plan is for marketing purposes and is to be used as a guide only. All dimensions are estimates only and may not be exact measurements.