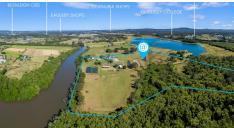

# YOGI SHARMA DELIVERS EXCEPTIONAL RESULTS IN ACREAGE PROPERTY SALE

Discover the incredible potential at Lot 2 Dreyer Road, Eagleby – a vast 11.38-hectare property situated at the top of the road, offering stunning views and peaceful surroundings. Nestled along the scenic banks of the Albert and Logan Rivers, this property is perfect for those seeking a rural lifestyle with easy access to essential amenities. With breathtaking natural surroundings, it provides a perfect balance between tranquillity and convenience. The property benefits from a reliable water supply from three dams, making it an ideal location for various rural pursuits.

#### Property Overview:

This property offers a rare combination of privacy, rural charm, and convenience. Whether you're looking for farming opportunities, equestrian facilities, or simply a vast canvas to create your dream home, this property delivers.

#### Improvements:

The property is ready to support farming, equestrian, or hobbyist endeavours. Key features include:

- 13 Outbuildings: Ranging in size from 6m to 21m, providing ample storage or workspace for machinery, vehicles, or farming equipment.
- -Water Infrastructure: Pumps have been installed to supply water from the three dams on the property, ensuring a reliable year-round water source.
- Gravel Driveways and Paths: Providing convenient access to all areas of the estate, including hardstand areas for parking or storage.
- -Farming & Equestrian Facilities: Includes horse stables, cattle yards, and nursery pads, catering to a wide range of agricultural activities.
- -Proximity to Public Boat Ramp: Just minutes away, ideal for boating enthusiasts seeking easy access to fishing, kayaking, or enjoying the scenic surroundings.