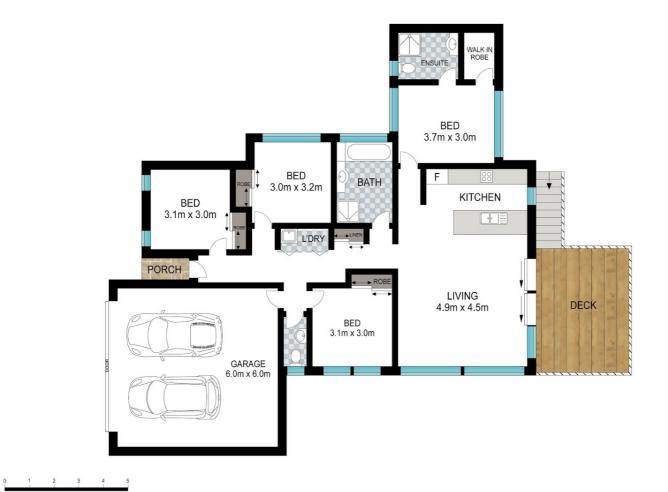

## EMBRACE THE COASTAL DREAM

Step into this breathtaking four-bedroom coastal haven, where modern elegance meets effortless comfort. Designed with your lifestyle in mind, the open-plan kitchen, living, and dining area bathes in natural light, creating a warm and inviting atmosphere. Picture yourself enjoying morning coffee as stacker doors open to a serene alfresco space, where you can soak in the stunning views of lush greenery and majestic mountains to the west. With custom blinds on the northern deck, you can relish this beautiful setting year-round, no matter the weather. Each bedroom offers a spacious retreat, perfect for rest and relaxation. The master suite is a true sanctuary, featuring a luxurious en-suite, walk-in-robe, and large windows with plantation shutters that add a touch of warmth. Offering a very low maintenance property with an easy-care yard this property is ideal for those seeking a more relaxed lifestyle. A thoughtfully designed central bathroom, practical laundry area, split system air conditioning, and double lock-up garage will ensure your comfort and convenience.

## 4 BED | 2 BATH | 2 CAR

PRICE: \$989,000

OPEN FOR INSPECTION: N/A

Bryce Heward 0423691322 bryce.heward@atrealty.com.au www.atrealty.com.au

INT: 147 m<sup>2</sup> EXT: 18 m<sup>2</sup>

Scale in metres. Indicative only. Dimensions are approximate. All information contained herein is gathered from sources we believe to be reliable. However, we cannot guarantee its accuracy and interested persons should rely on their own enquiries.

18 Bruce Taylor Cct, Korora

Disclaimer: Please note this floor plan is for marketing purposes and is to be used as a guide only. All dimensions are estimates only and may not be exact measurements.